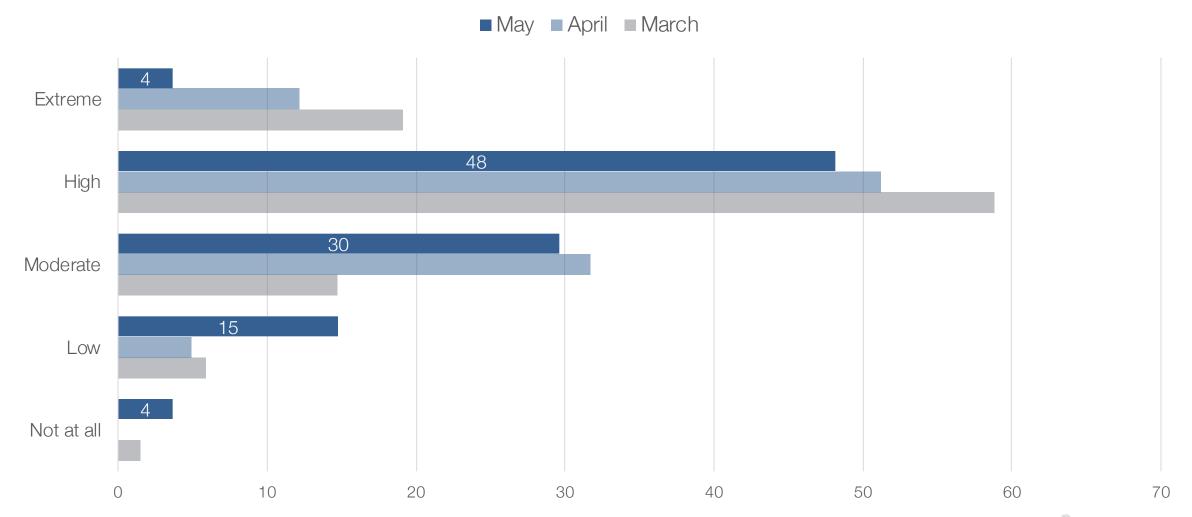

#### Level of concern

Rate the extent to which you are concerned about the covid-19 pandemic

#### Level of concern – Australia

Rate the extent to which you are concerned about the covid-19 pandemic