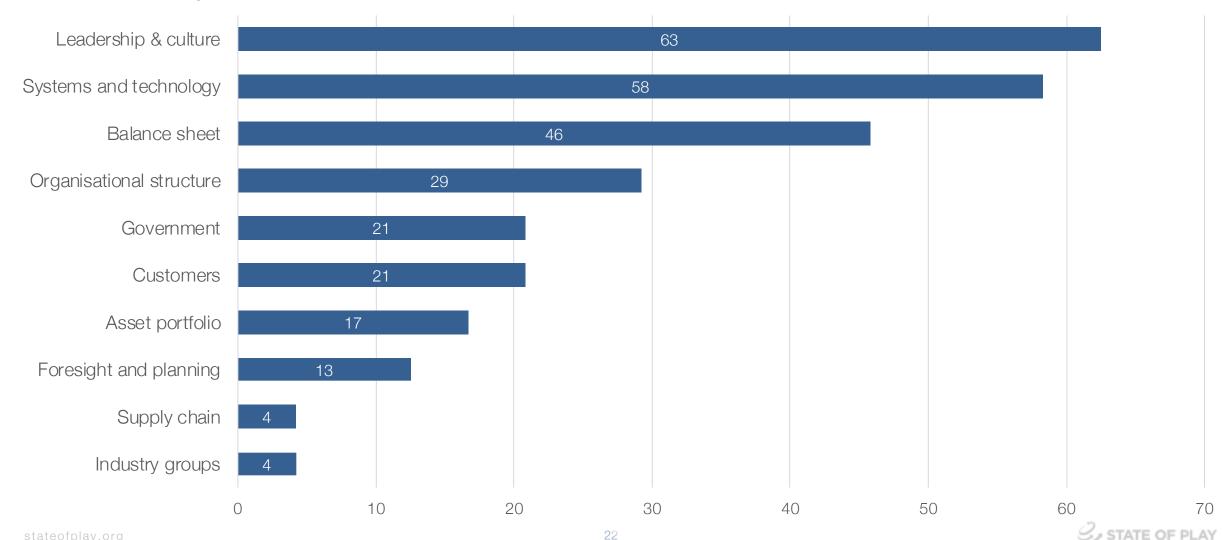

#### Response characteristics - Australia

What helped you respond effectively to covid-19?