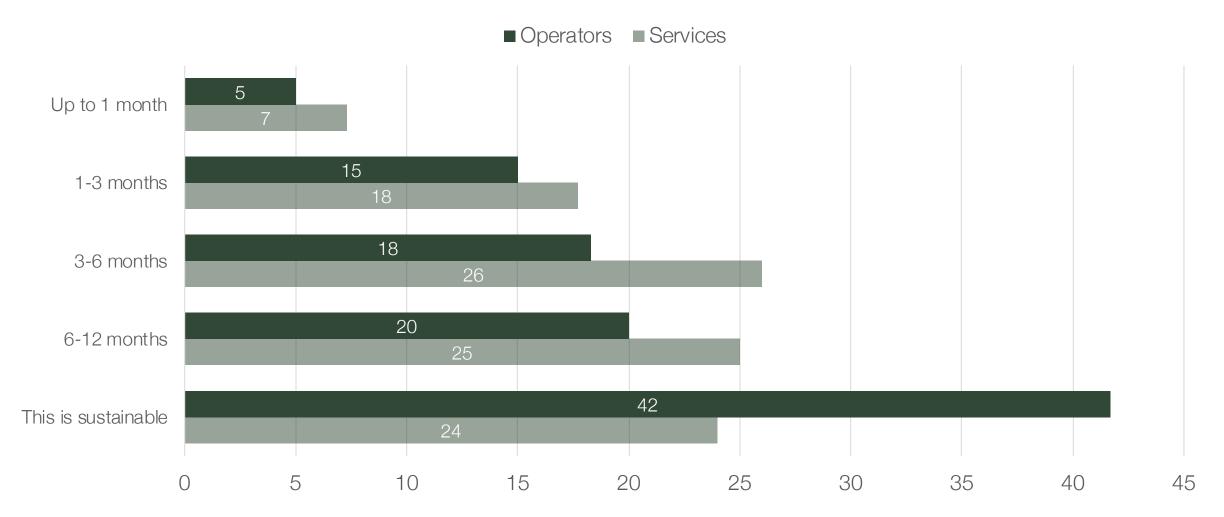

## Sustainability of current situation – Australia

How long can your company continue operating under the current operating conditions?