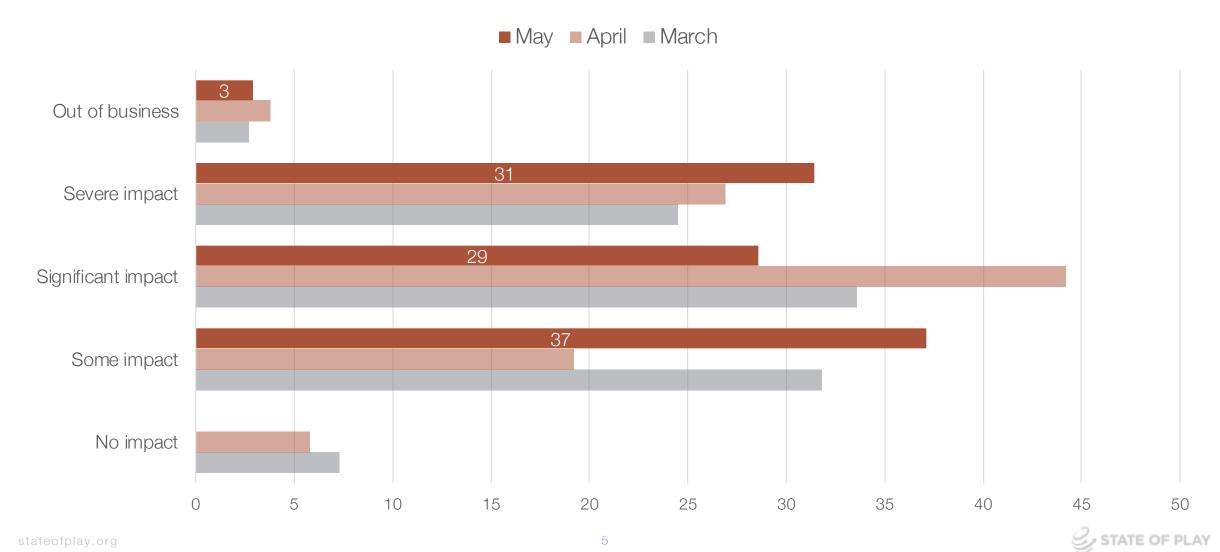

# Level of impact on business

To what extent has your company been impacted by the covid-19 pandemic to date?