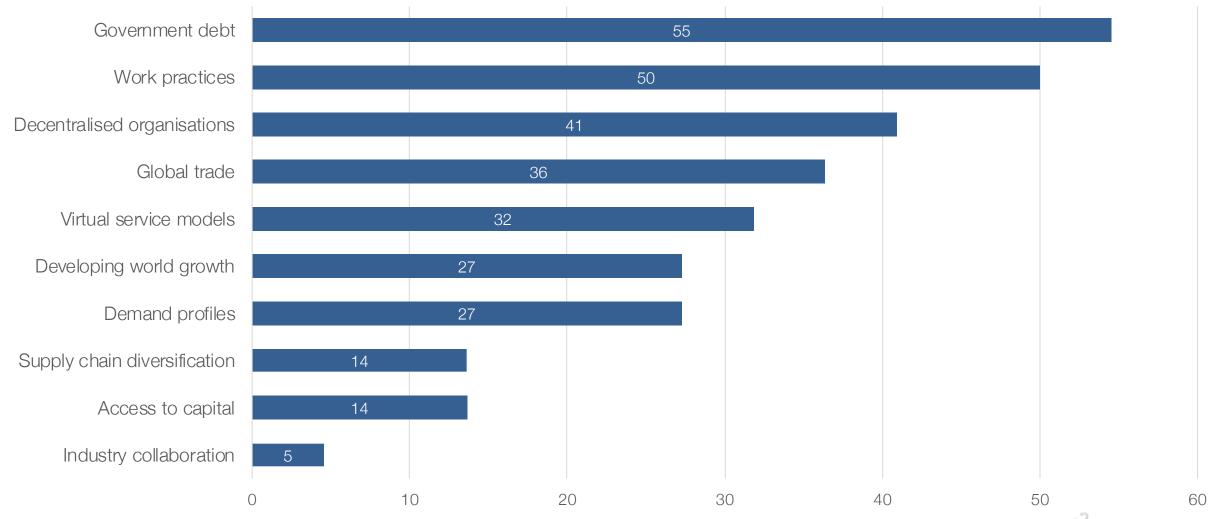

#### Long-term impact

Once the world has recovered from this crisis, what will be the lasting impacts of covid-19?