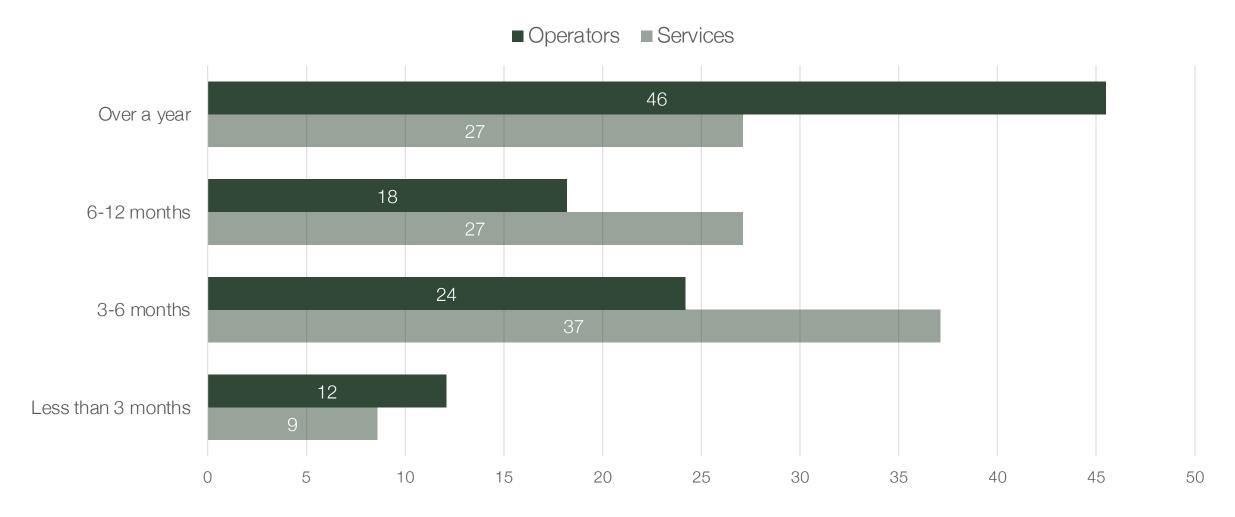

# Expected duration – Australia

How long do you expect significant impacts of the pandemic to last in your country?

By % of respondents

stateofplay.org 16