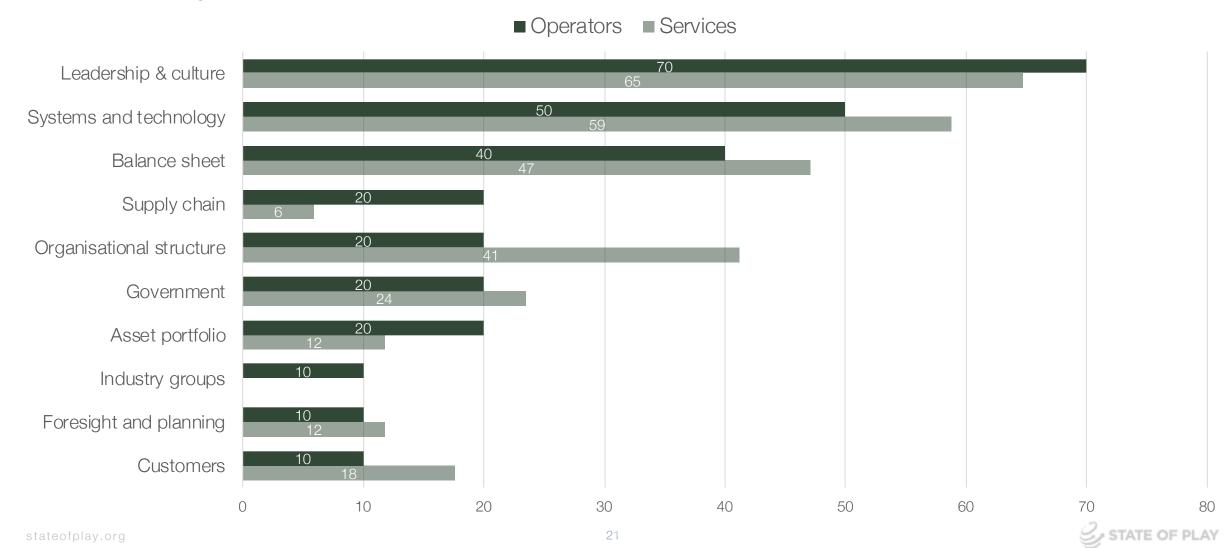

ts of the pandemic to last in your country?



# Expected duration – Australia

How long do you expect significant impacts of the pandemic to last in your country?

By % of respondents



stateofplay.org 16

#### Long-term impact

Once the world has recovered from this crisis, what will be the lasting impacts of covid-19?



#### Long-term impact

Once the world has recovered from this crisis, what will be the lasting impacts of covid-19?



#### Long-term impact - Australia

Once the world has recovered from this crisis, what will be the lasting impacts of covid-19?

By % of respondents given three responses



stateofplay.org 19

## Response characteristics

What helped you respond effectively to covid-19?



## Response characteristics

What helped you respond effectively to covid-19?



#### Response characteristics - Australia

What helped you respond effectively to covid-19?



## Work practices

Which aspects of work will change structurally after covid-19?



## Work practices

Which aspects of work will change structurally after covid-19?



## Work practices

Which aspects of work will change structurally after covid-19?