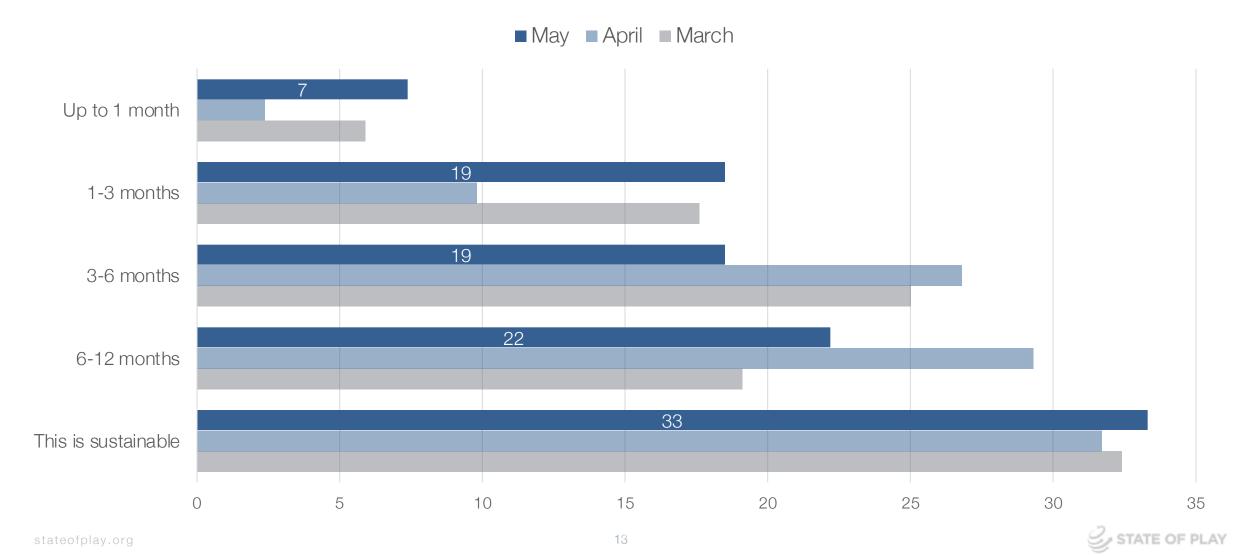

## Sustainability of current situation

How long can your company continue operating under the current operating conditions?

## Sustainability of current situation – Australia

How long can your company continue operating under the current operating conditions?