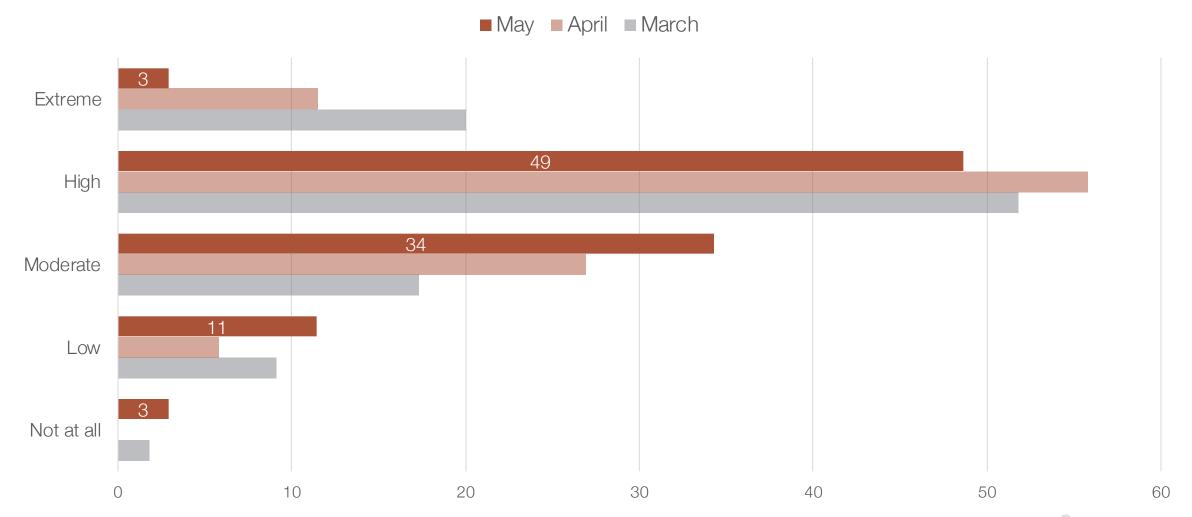

#### Level of concern

Rate the extent to which you are concerned about the covid-19 pandemic

#### Level of concern – Australia

Rate the extent to which you are concerned about the covid-19 pandemic