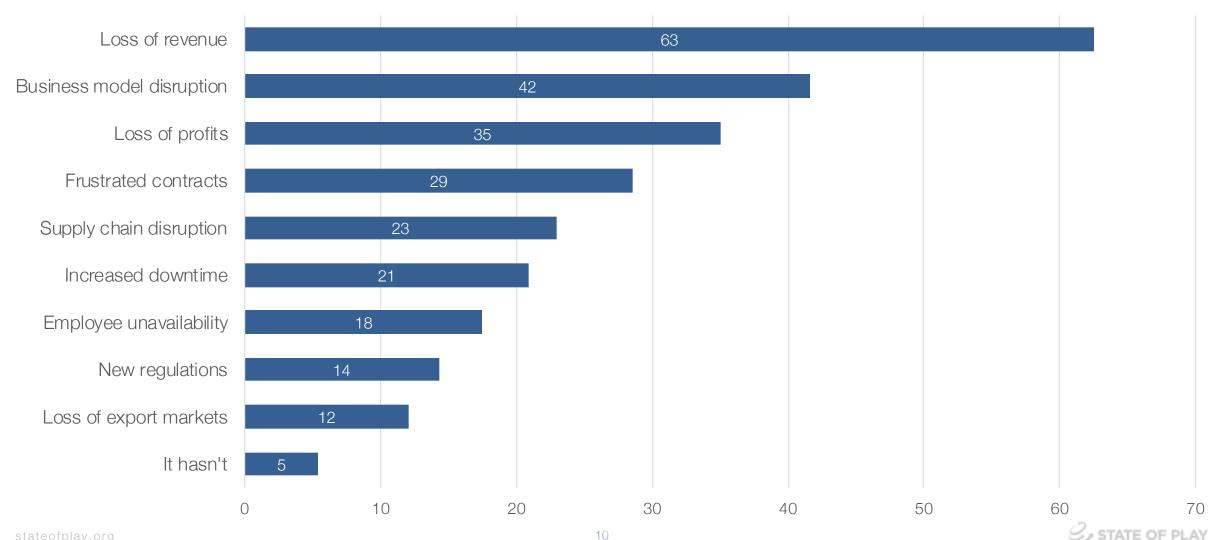

#### How has your business been impacted?

By % of respondents

stateofplay.org 8