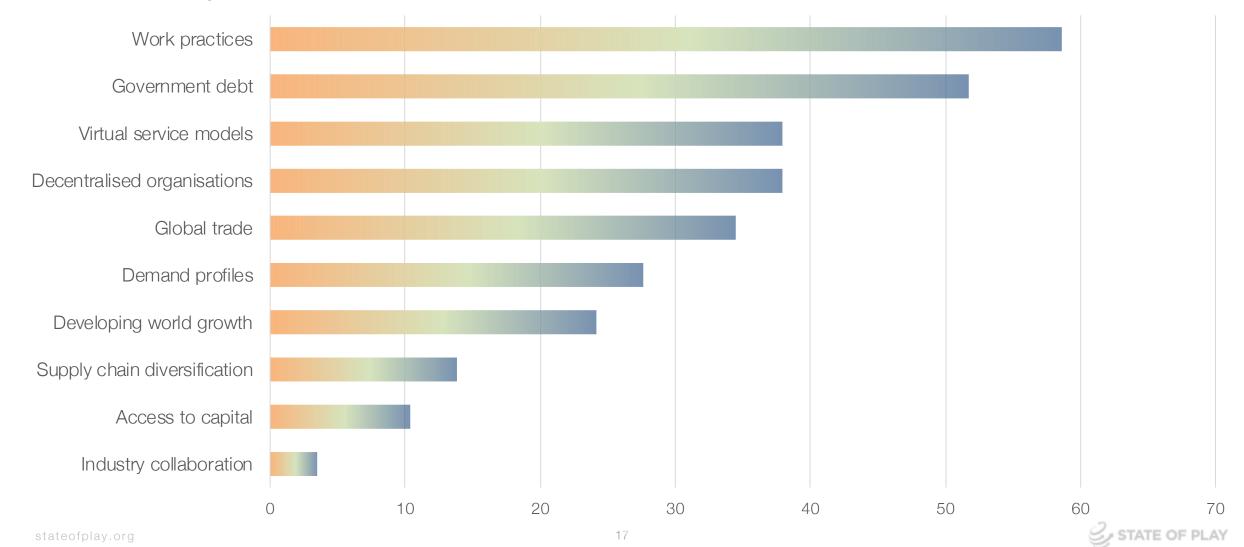

# Expected duration – Australia

How long do you expect significant impacts of the pandemic to last in your country?

By % of respondents

stateofplay.org 16