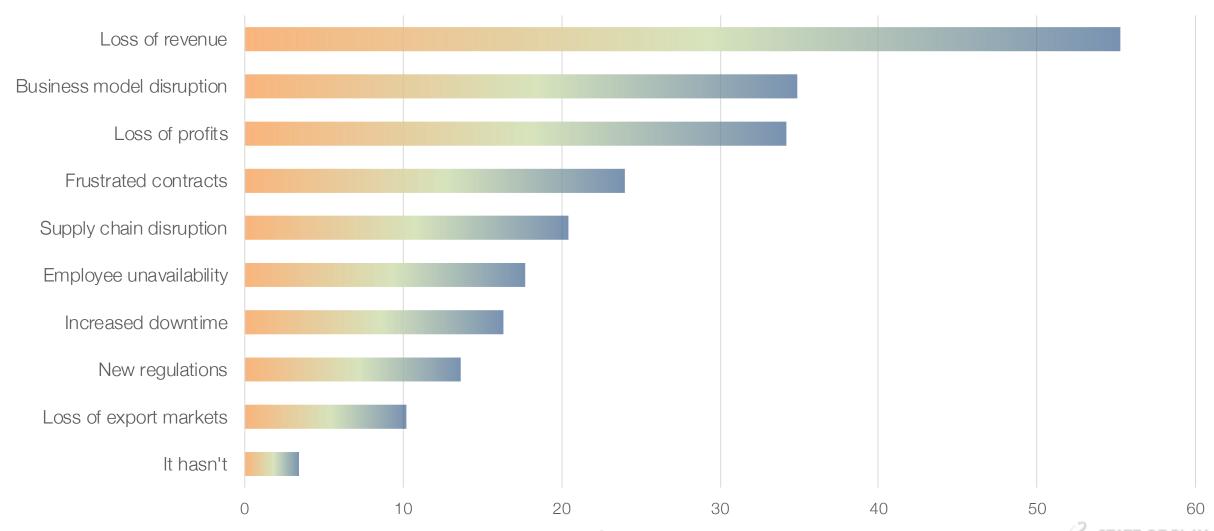

#### Level of concern

Rate the extent to which you are concerned about the covid-19 pandemic



#### Level of concern

Rate the extent to which you are concerned about the covid-19 pandemic



#### Level of concern – Australia

Rate the extent to which you are concerned about the covid-19 pandemic



# Level of impact on business

To what extent has your company been impacted by the covid-19 pandemic to date?



# Level of impact on business

To what extent has your company been impacted by the covid-19 pandemic to date?



## Level of impact on business – Australia

To what extent has your company been impacted by the covid-19 pandemic to date?



# Impact on business

#### How has your business been impacted?

By % of respondents



stateofplay.org 8

# Impact on business

#### How has your business been impacted?



### Impact on business – Australia

#### How has your business been impacted?



## Sustainability of current situation

How long can your company continue operating under the current operating conditions?



## Sustainability of current situation

How long can your company continue operating under the current operating conditions?



## Sustainability of current situation – Australia

How long can your company continue operating under the current operating conditions?



# Expected duration

How long do you expect significant impacts of the pandemic to last in your country?



# Expected duration

How long do you expect significant impacts of the pandemic to last in your country?



# Expected duration