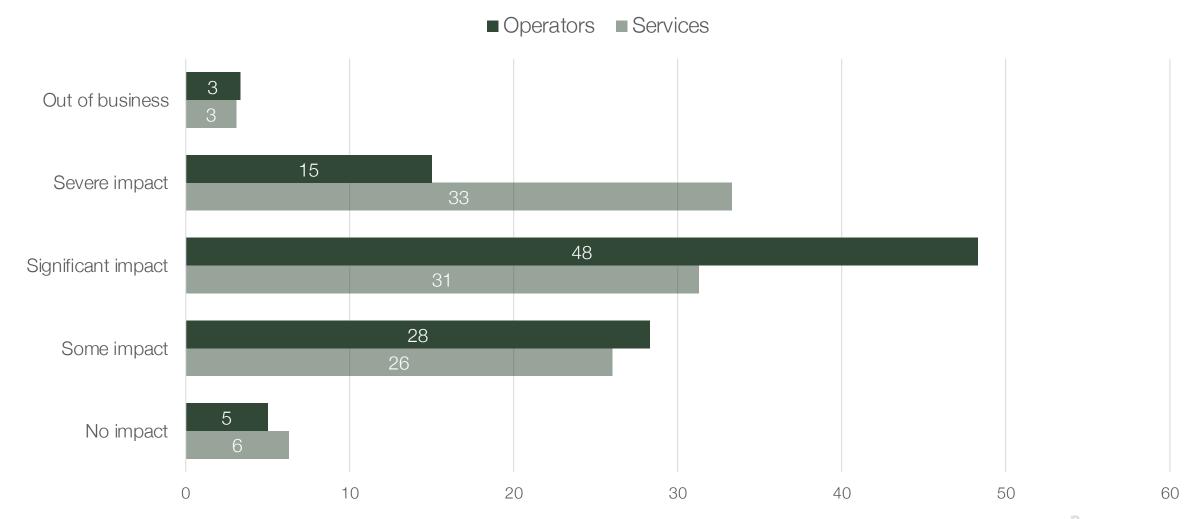

#### Level of concern

Rate the extent to which you are concerned about the covid-19 pandemic



#### Level of concern

Rate the extent to which you are concerned about the covid-19 pandemic



#### Level of concern – Australia

Rate the extent to which you are concerned about the covid-19 pandemic



# Level of impact on business

To what extent has your company been impacted by the covid-19 pandemic to date?



# Level of impact on business

To what extent has your company been impacted by the covid-19 pandemic to date?



## Level of impact on business – Australia

To what extent has your company been impacted by the covid-19 pandemic to date?



# Impact on business

#### How has your business been impacted?

By % of respondents



stateofplay.org 8

# Impact on business

#### How has your business been impacted?



### Impact on business – Australia

#### How has your business been impacted?



## Sustainability of current situation

How long can your company continue operating under the current operating conditions?



## Sustainability of current situation

How long can your company continue operating under the current operating conditions?



## Sustainability of current situation – Australia

How long can your company continue operating under the current operating conditions?



# Expected duration