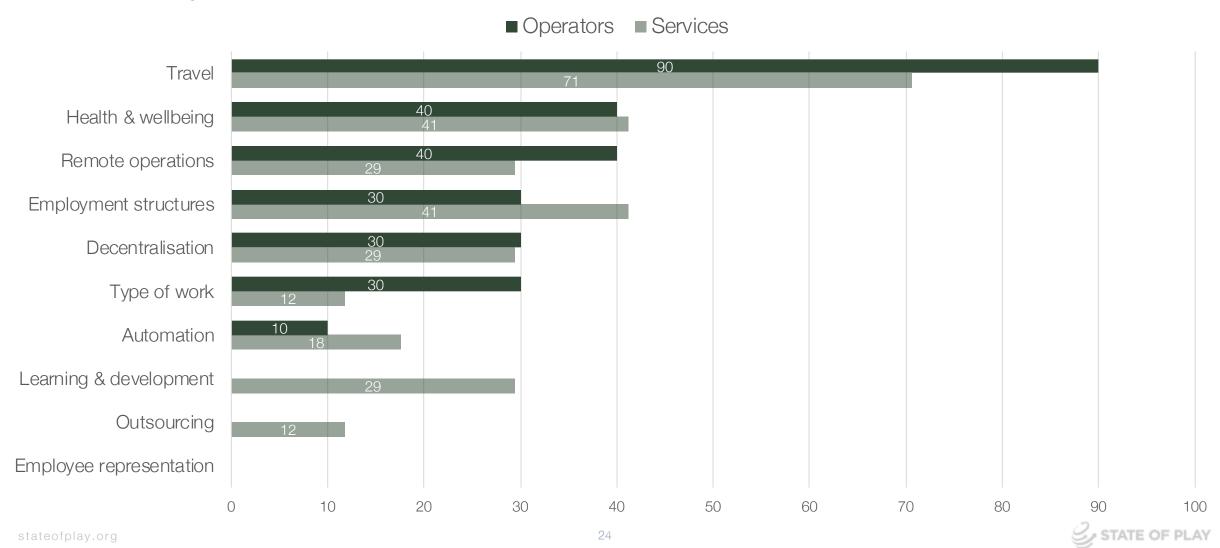

## Work practices

Which aspects of work will change structurally after covid-19?