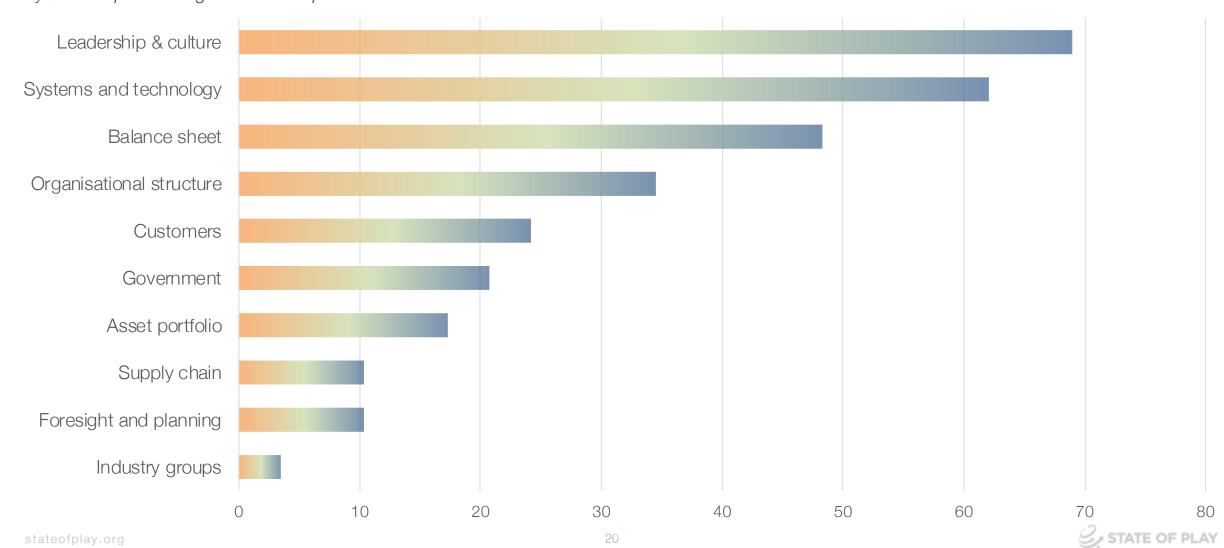

## Work practices

Which aspects of work will change structurally after covid-19?