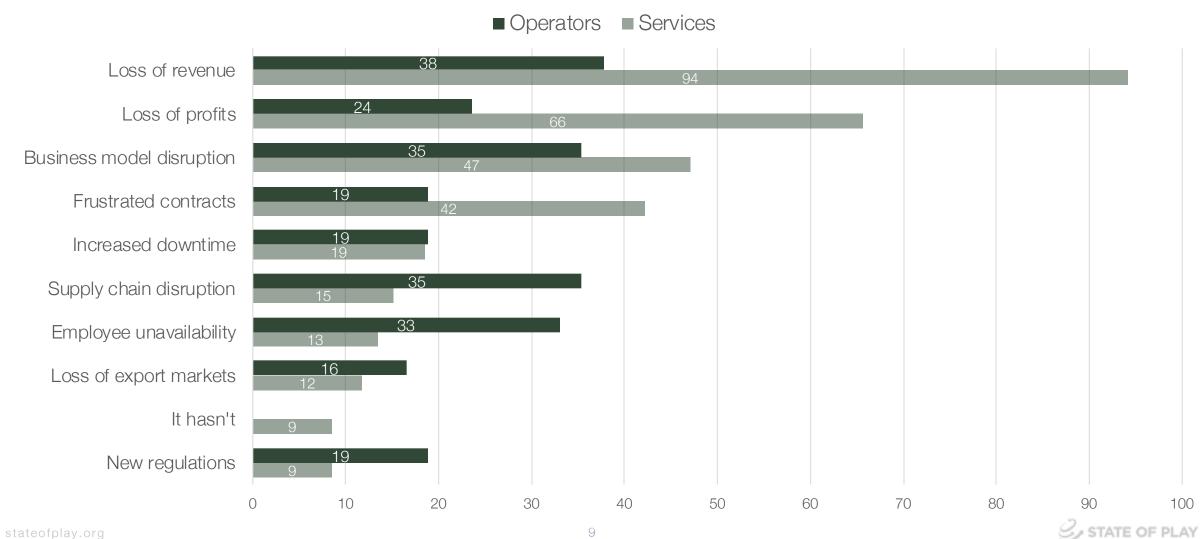

e extent to which you are concerned about the covid-19 pandemic



#### Level of concern

Rate the extent to which you are concerned about the covid-19 pandemic



#### Level of concern – Australia

Rate the extent to which you are concerned about the covid-19 pandemic



# Level of impact on business

To what extent has your company been impacted by the covid-19 pandemic to date?



# Level of impact on business

To what extent has your company been impacted by the covid-19 pandemic to date?



## Level of impact on business – Australia

To what extent has your company been impacted by the covid-19 pandemic to date?



# Impact on business

#### How has your business been impacted?

By % of respondents



stateofplay.org 8

# Impact on business

#### How has your business been impacted?



### Impact on business – Australia

#### How has your business been impacted?



## Sustainability of current situation

How long can your company continue operating under the current operating conditions?



## Sustainability of current situation

How long can your company continue operating under the current operating conditions?



## Sustainability of current situation – Australia

How long can your company continue operating under the current operating conditions?



# Expected duration

How long do you expect significant impacts of the pandemic to last in your country?



# Expected duration

How long do you expect significant impacts of the pandemic to last in your country?



# Expected duration – Australia

How long do you expect significant impacts of the pandemic to last in yo