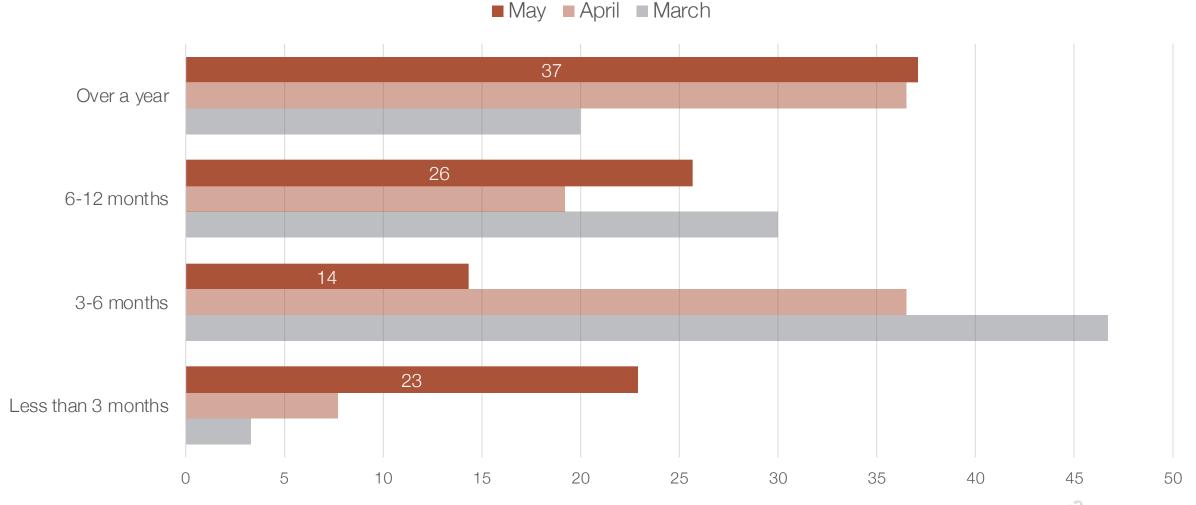

# Expected duration

How long do you expect significant impacts of the pandemic to last in your country?