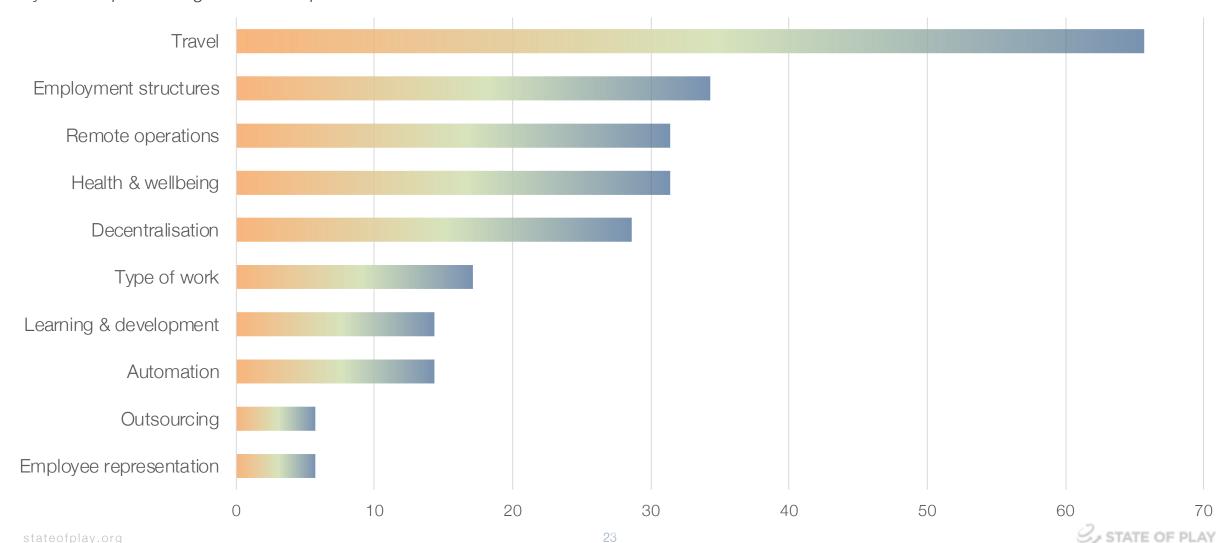

## Work practices

Which aspects of work will change structurally after covid-19?