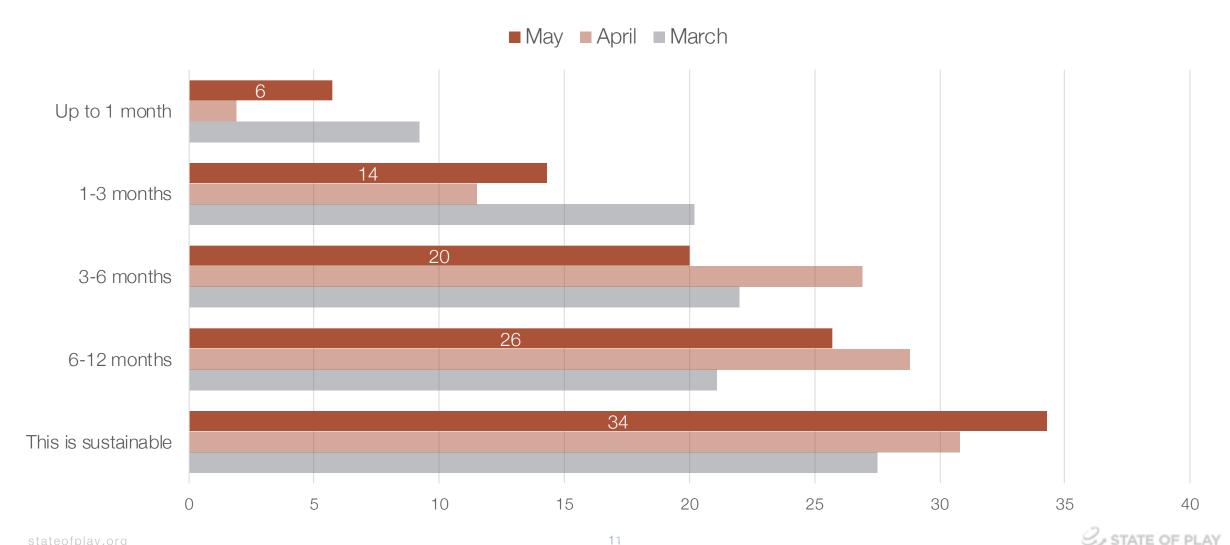

## Sustainability of current situation

How long can your company continue operating under the current operating conditions?