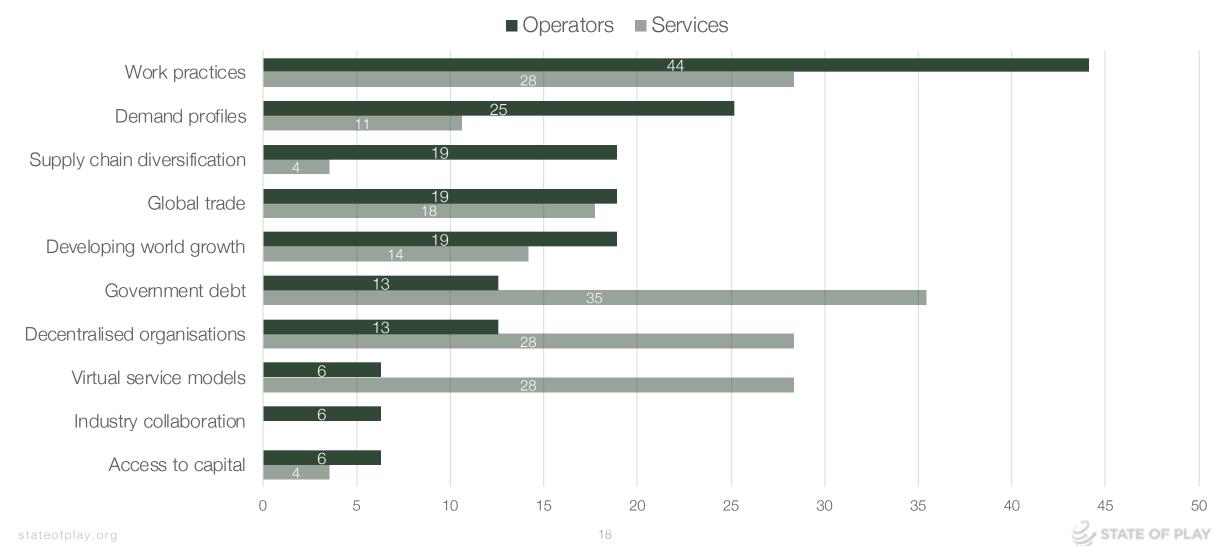

#### Long-term impact

Once the world has recovered from this crisis, what will be the lasting impacts of covid-19?

#### Long-term impact - Australia

Once the world has recovered from this crisis, what will be the lasting impacts of covid-19?

By % of respondents given three responses

stateofplay.org 19