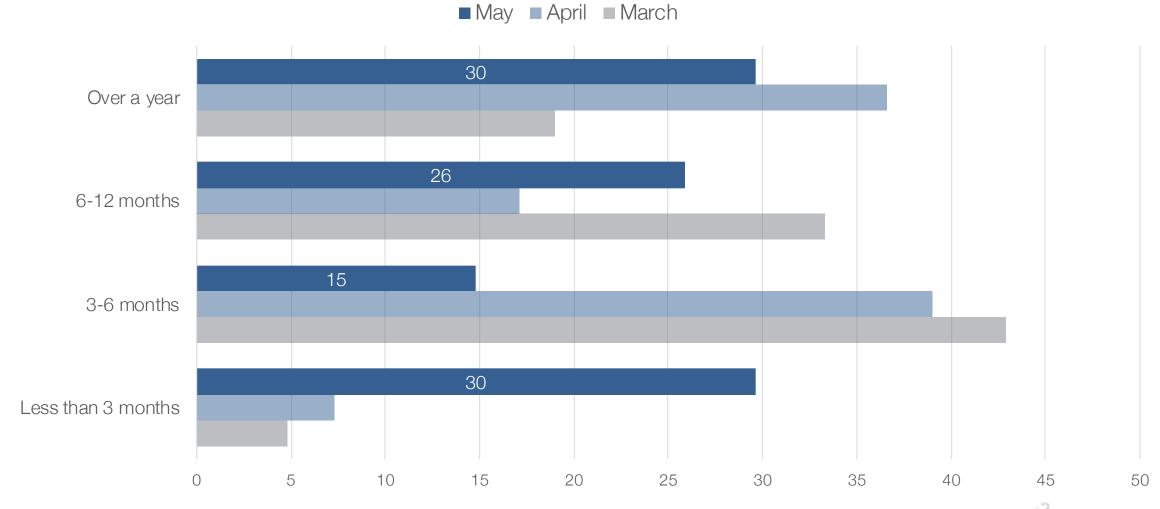

# Expected duration

How long do you expect significant impacts of the pandemic to last in your country?