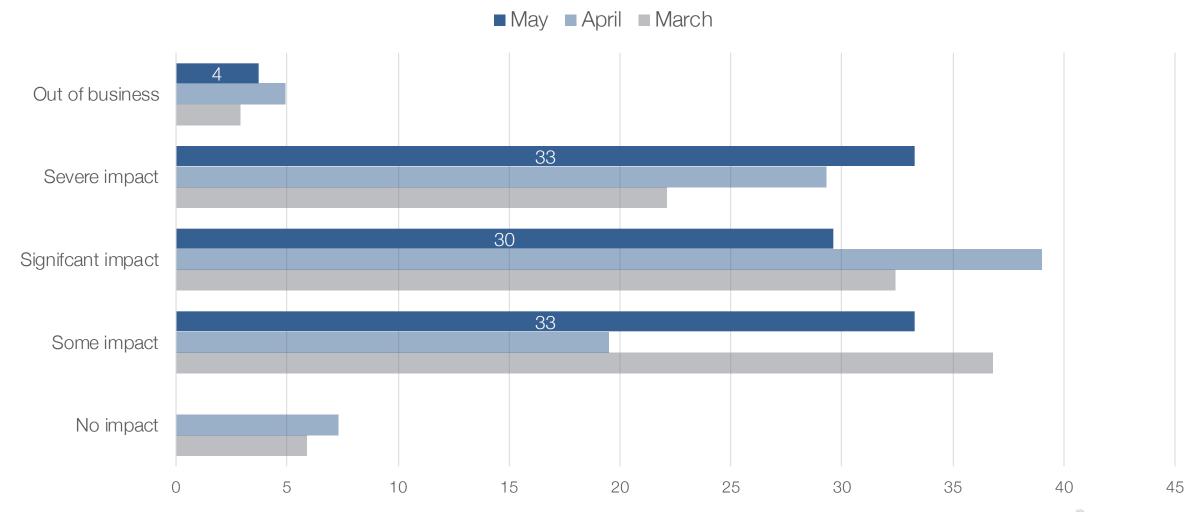

## Level of impact on business – Australia

To what extent has your company been impacted by the covid-19 pandemic to date?