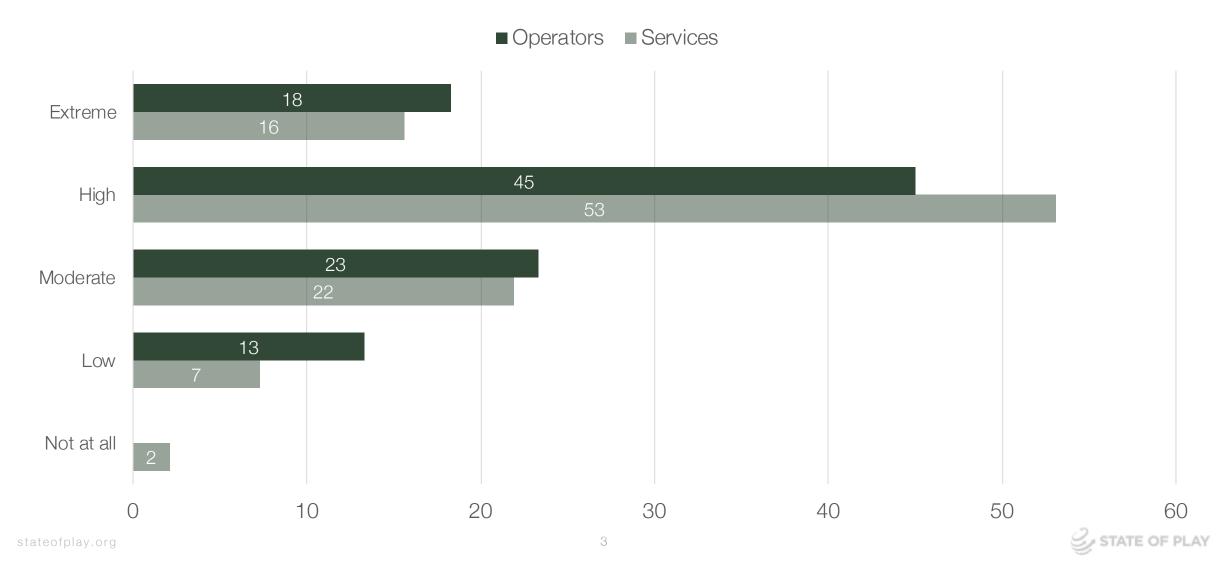

# Level of impact on business

To what extent has your company been impacted by the covid-19 pandemic to date?

## Level of impact on business – Australia

To what extent has your company been impacted by the covid-19 pandemic to date?