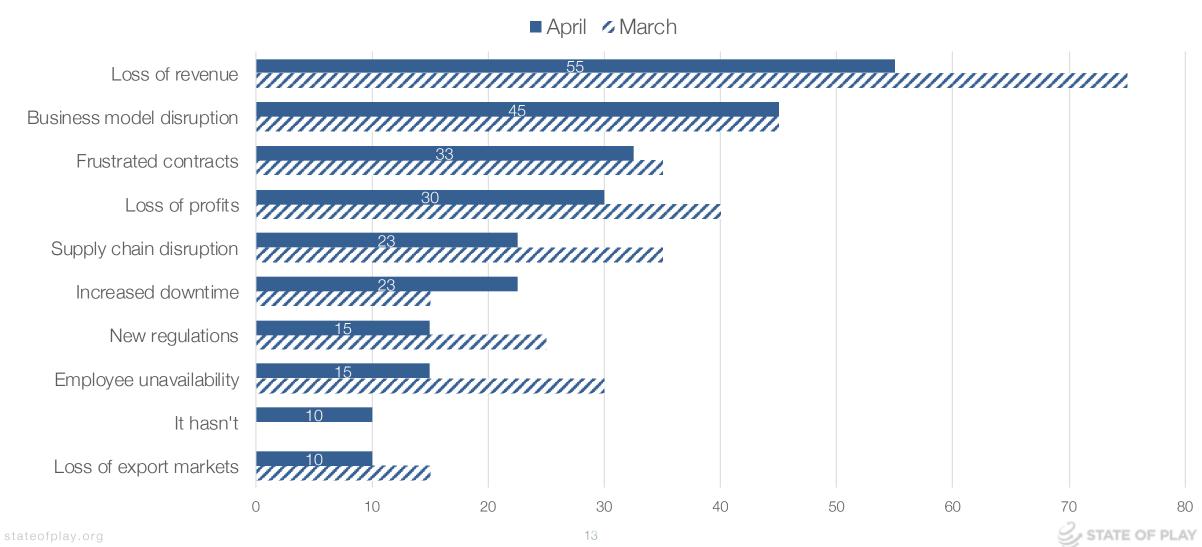

## Impact on business

How has your business been impacted?

# Impact on business

#### How has your business been impacted?