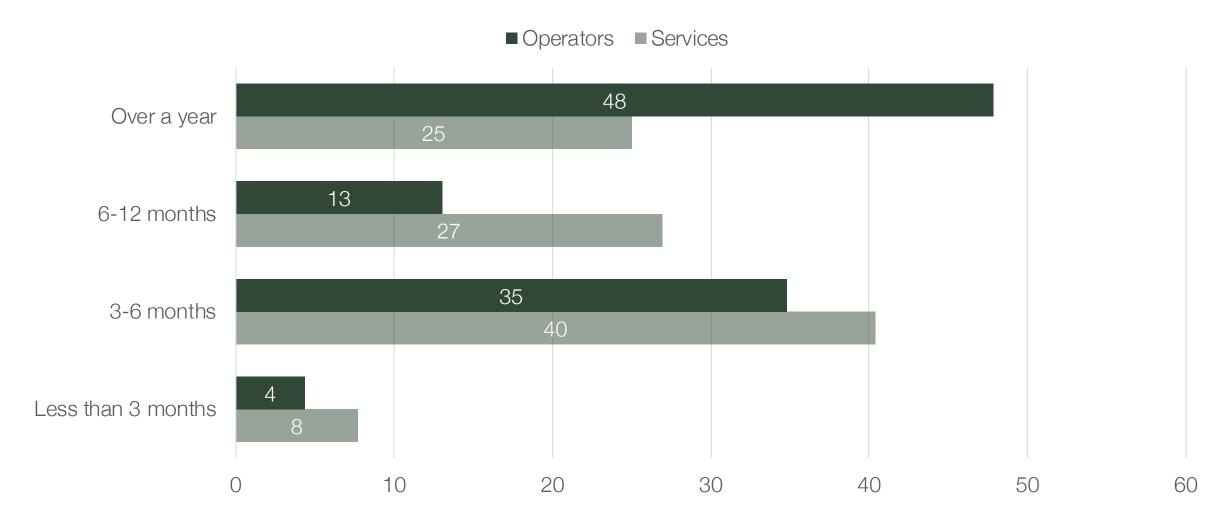

## Sustainability of current situation

How long can your company continue operating under the current operating conditions?

By % of respondents

17

## Sustainability of current situation

How long can your company continue operating under the current operating conditions?