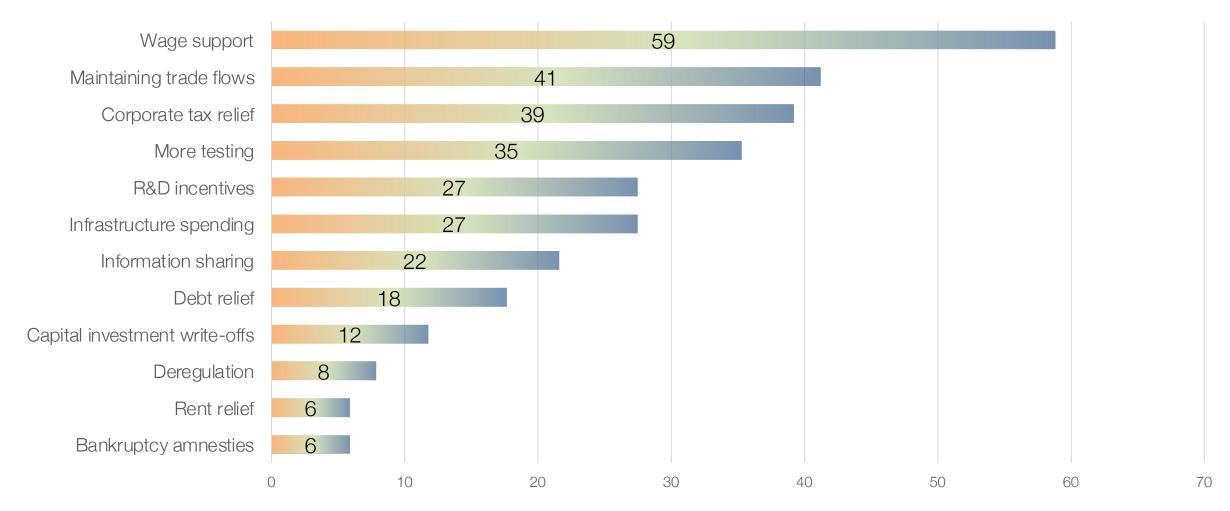

#### Government support

How should the government of your country help support your business and industry through this crisis?