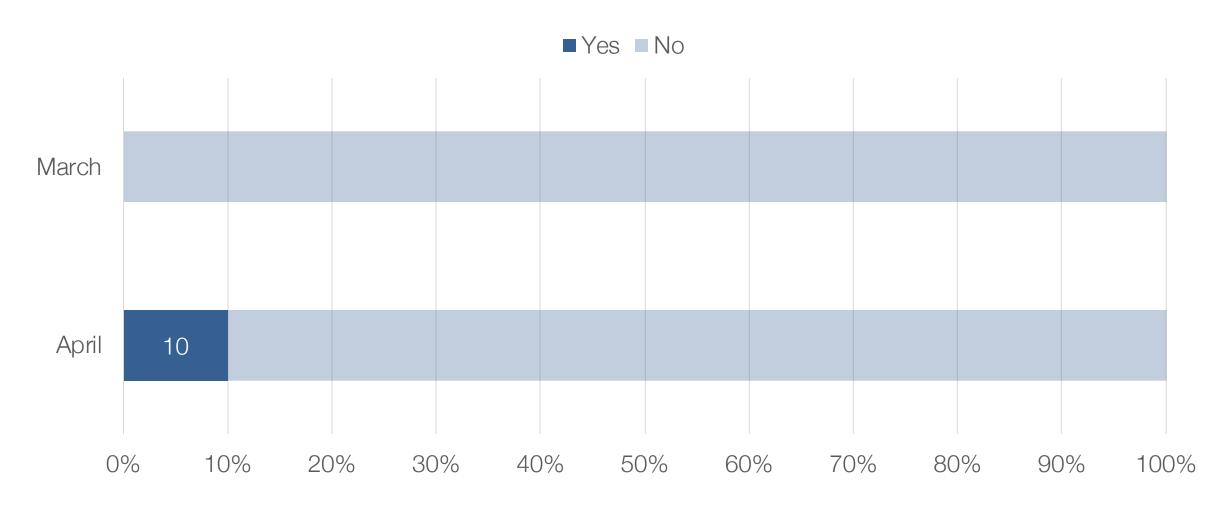

## Critical supply disruption

Are you facing shortages of critical supplies or shipments due to interrupted international supply chains?