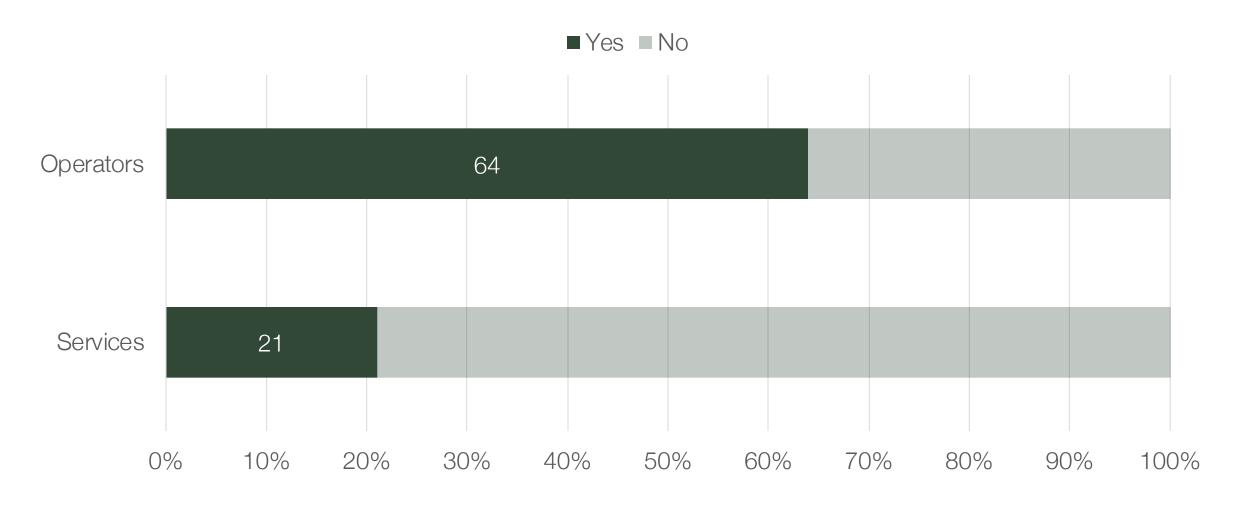

#### Test outcomes

Has anyone at your place of work tested positive for covid-19?