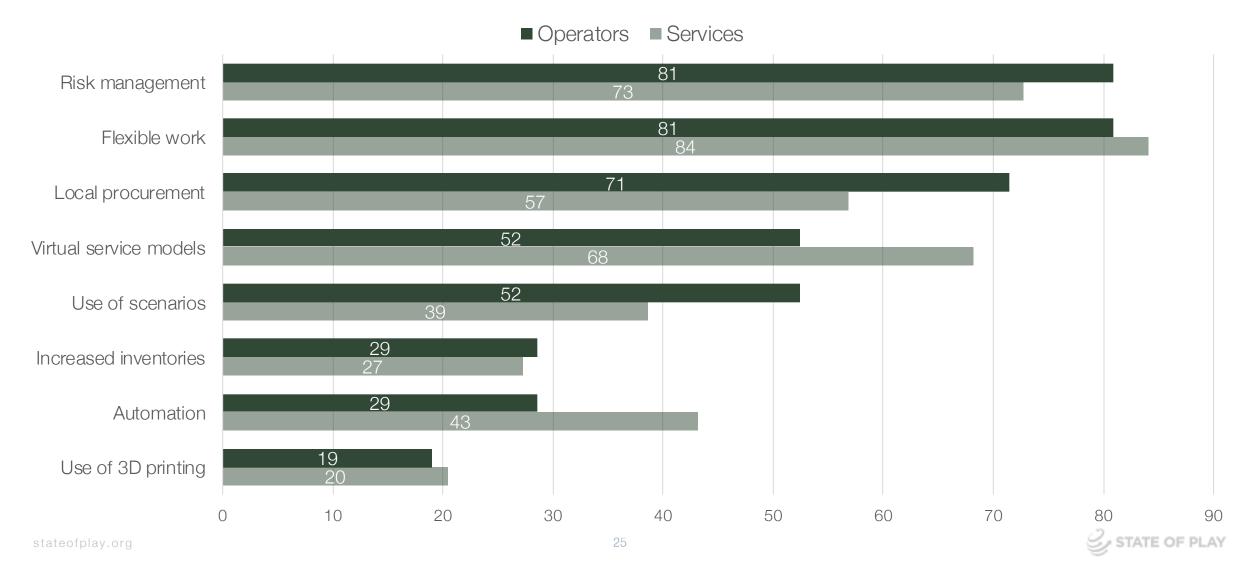

#### Impact on operating models and supply chains

How will this pandemic have lasting impacts on industry operating models and supply chains?