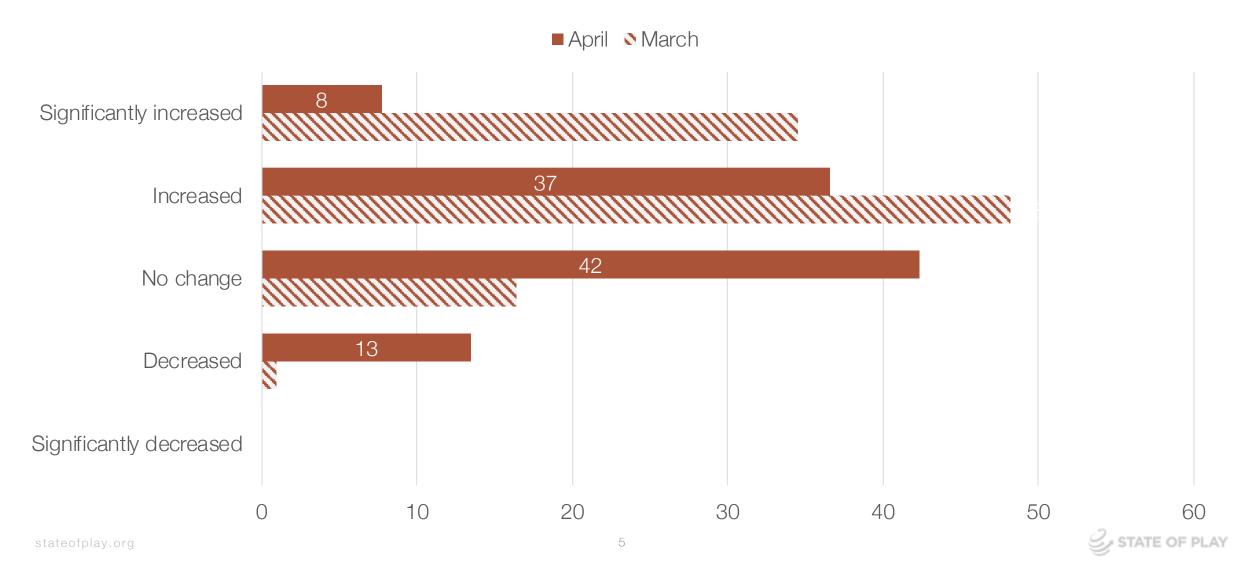

## Change in level of concern

Has your level of concern increased or decreased in the past week?

# Change in level of concern

Has your level of concern increased or decreased in the past week?