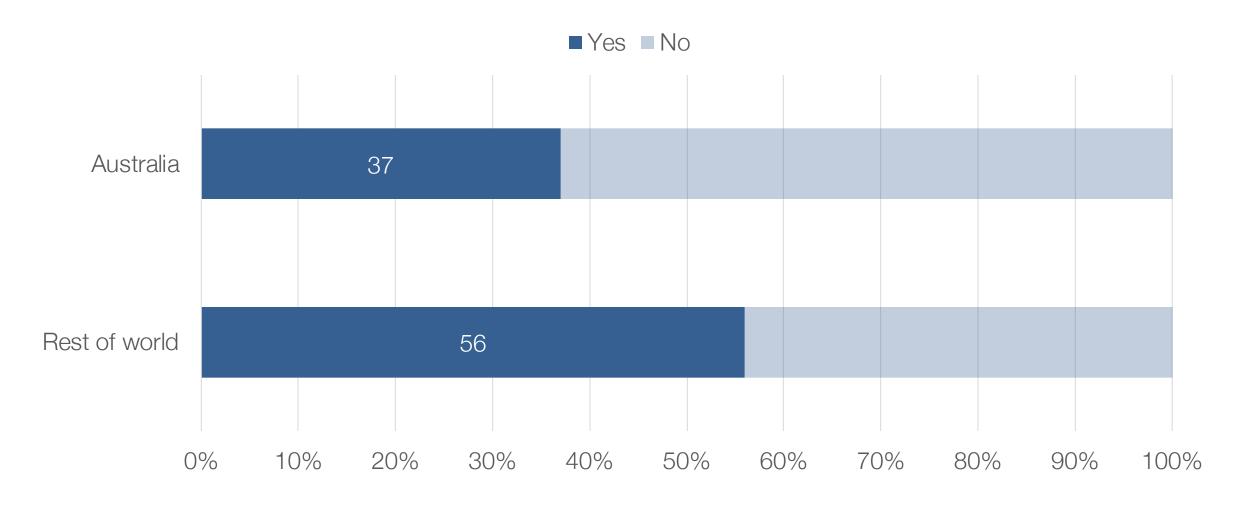

# Critical supply disruption – Australia

Are you facing shortages of critical supplies or shipments due to interrupted international supply chains?