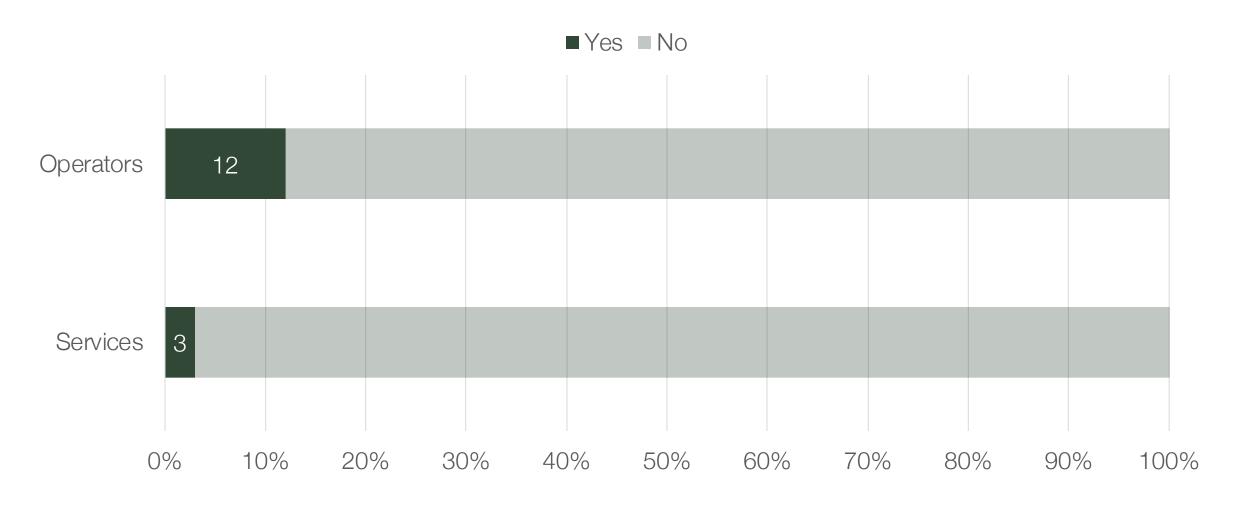

# Critical supply disruption – Australia

Are you facing shortages of critical supplies or shipments due to interrupted international supply chains?