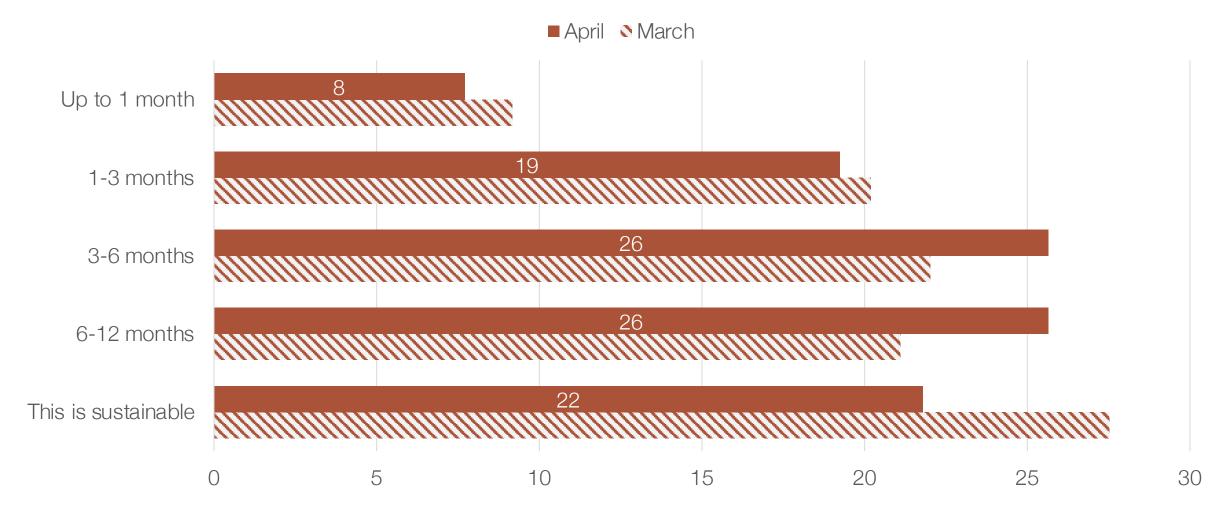

## Sustainability of current situation

How long can your company continue operating under the current operating conditions?

By % of respondents

17

## Sustainability of current situation

How long can your company continue operating under the current operating conditions?