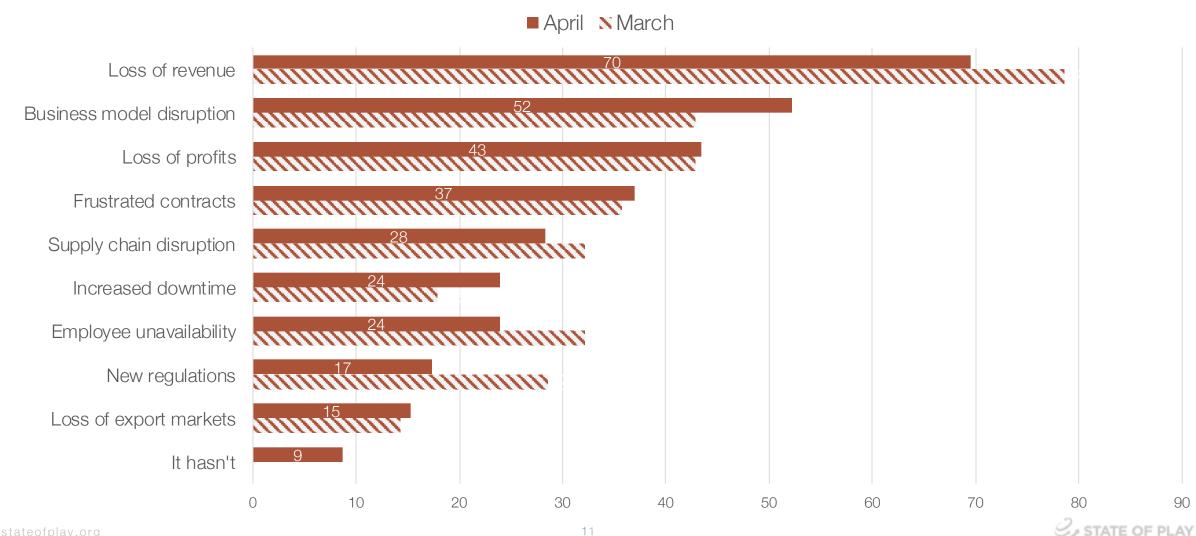

extent to which you are concerned about the covid-19 pandemic



## Change in level of concern

Has your level of concern increased or decreased in the past week?



# Change in level of concern

Has your level of concern increased or decreased in the past week?



## Change in level of concern – Australia

Has your level of concern increased or decreased in the past week?



## Level of impact on business

To what extent has your company been impacted by the covid-19 pandemic to date?



#### Level of impact on business

To what extent has your company been impacted by the covid-19 pandemic to date?



## Level of impact on business – Australia

To what extent has your company been impacted by the covid-19 pandemic to date?



## Impact on business

How has your business been impacted?



# Impact on business

#### How has your business been impacted?



#### Impact on business – Australia

#### How has your business been impacted?



#### Test outcomes

Has anyone at your place of work tested positive for covid-19?



#### Test outcomes

Has anyone at your place of work tested positive for covid-19?



#### Test outcomes – Australia

Has anyone at your place of work tested positive for covid-19?



## Sustainability of current situation

How long can your company continue operating under the current operating conditions?

By % of respondents



17

## Sustainability of current situation

How long can your company continue operating under the current operating conditions?



## Sustainability of current situation – Australia

How long can your company continue operating u