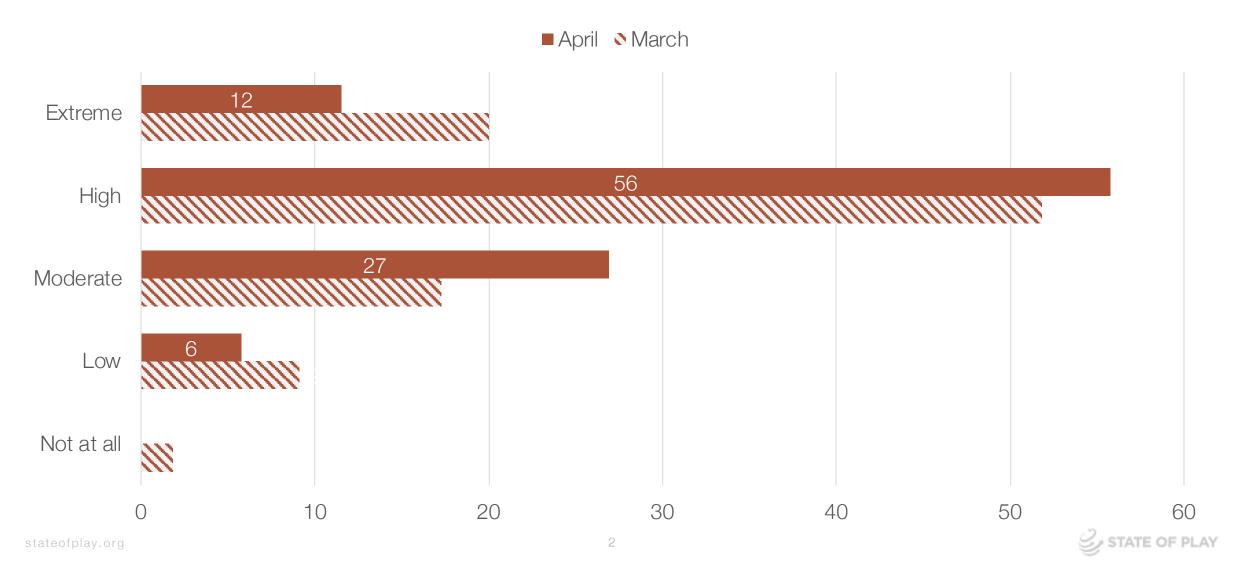

#### Level of concern

Rate the extent to which you are concerned about the covid-19 pandemic