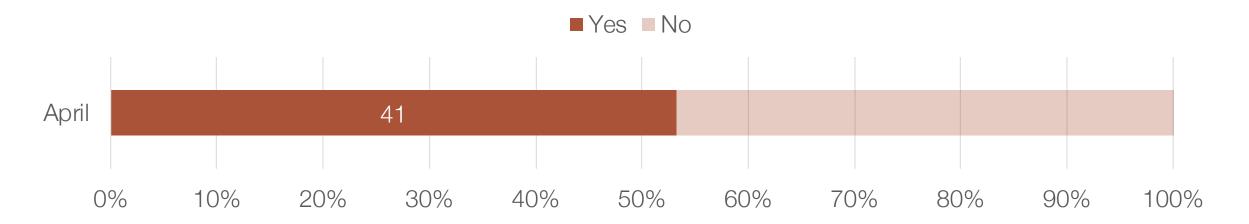

# Change in level of concern

Has your level of concern increased or decreased in the past week?