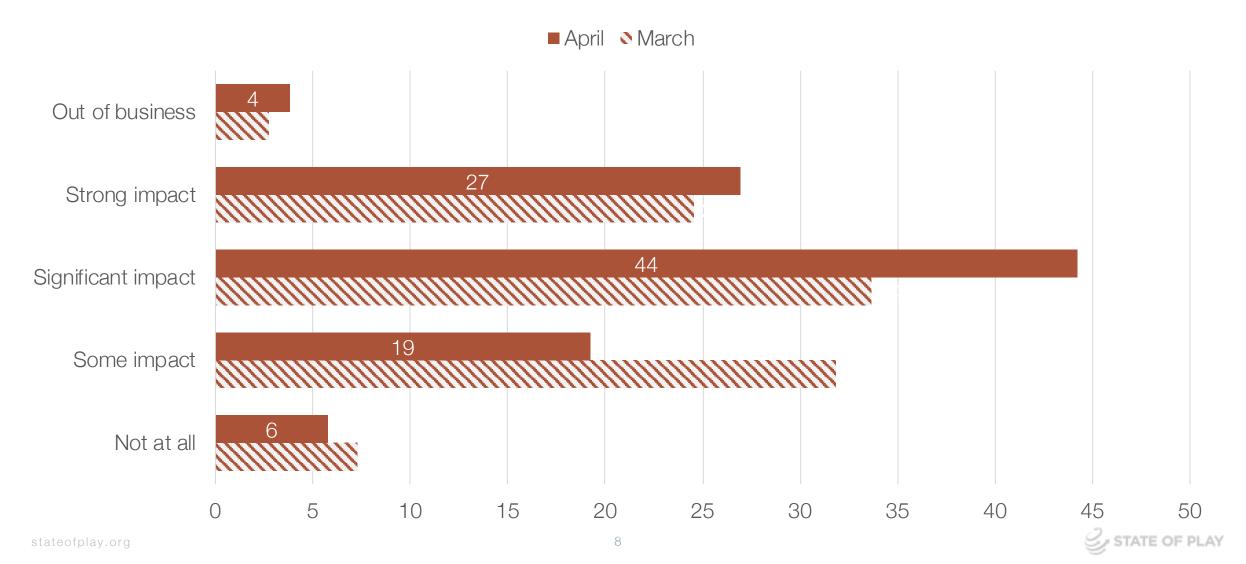

## Level of impact on business

To what extent has your company been impacted by the covid-19 pandemic to date?

#### Level of impact on business

To what extent has your company been impacted by the covid-19 pandemic to date?