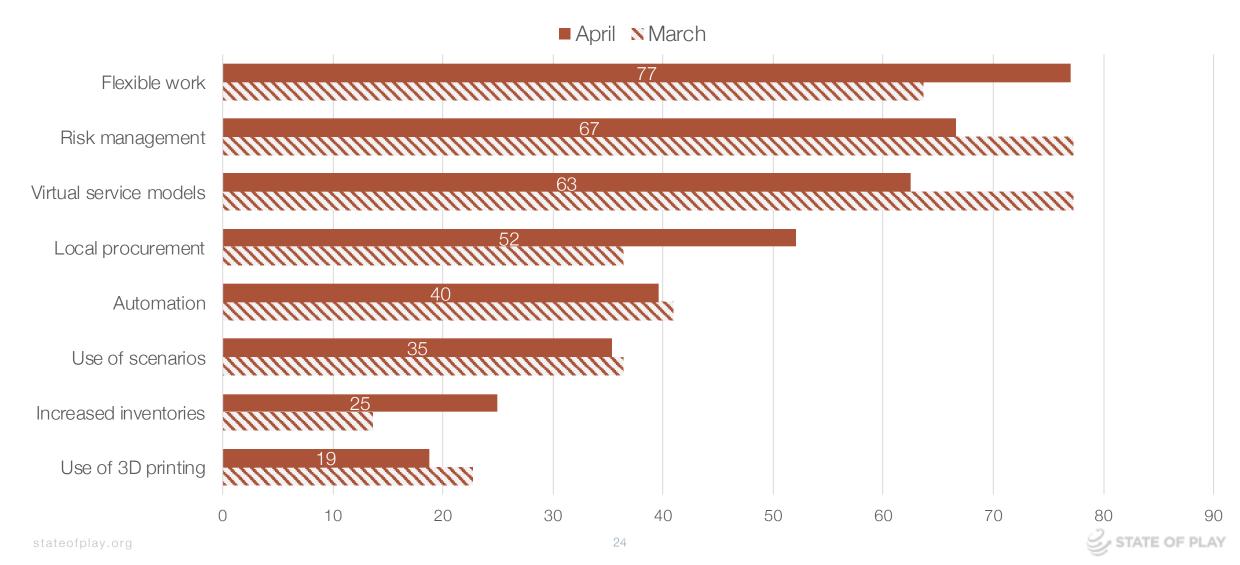

#### Impact on operating models and supply chains

How will this pandemic have lasting impacts on industry operating models and supply chains?