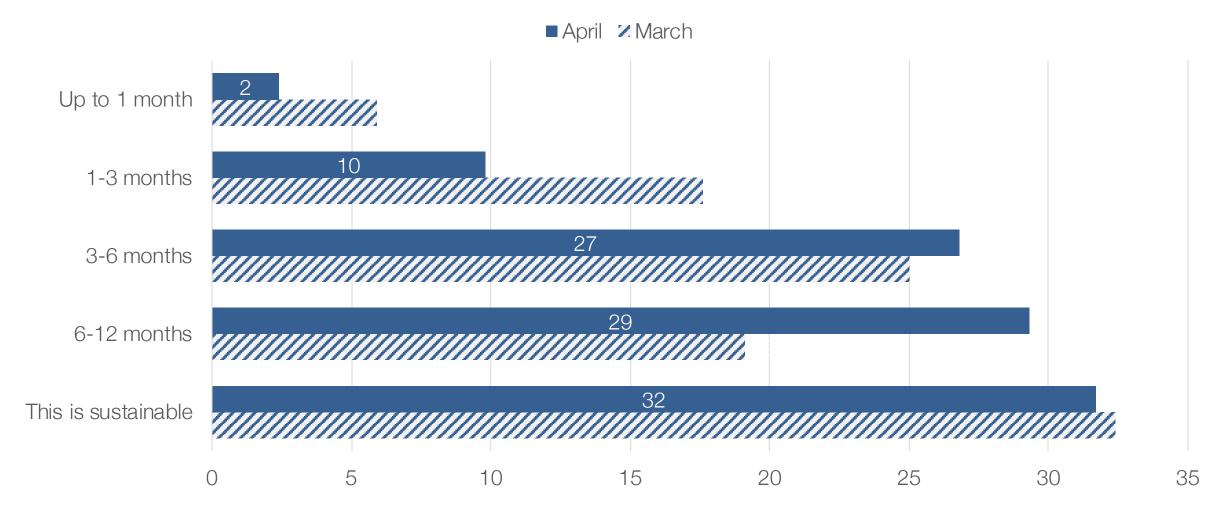

## Sustainability of current situation – Australia

How long can your company continue operating under the current operating conditions?