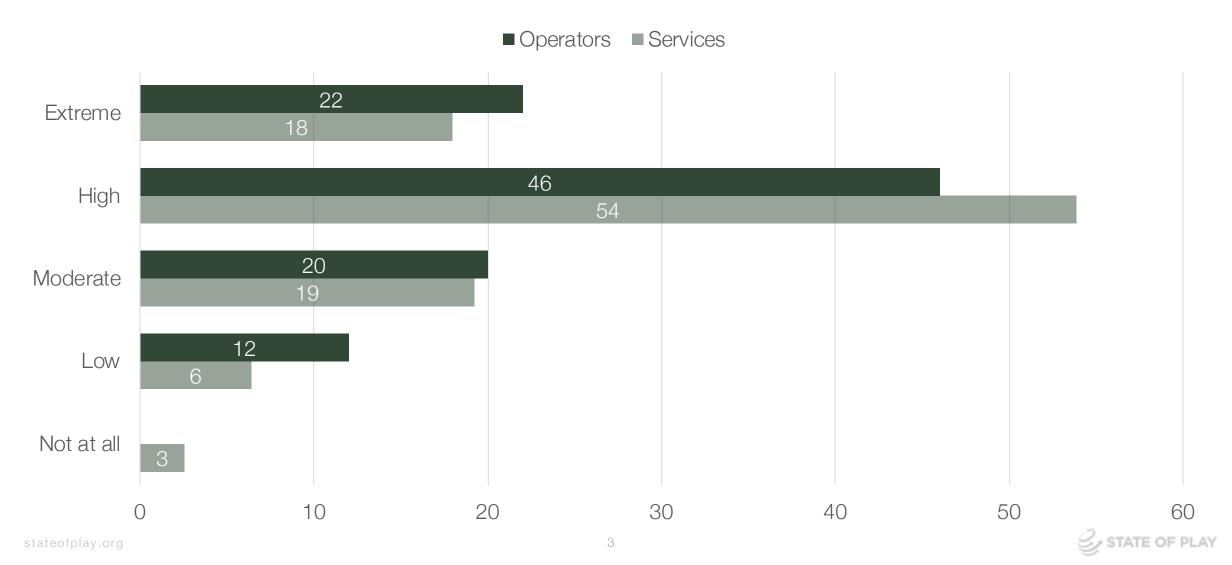

## Level of impact on business

To what extent has your company been impacted by the covid-19 pandemic to date?

#### Level of impact on business

To what extent has your company been impacted by the covid-19 pandemic to date?