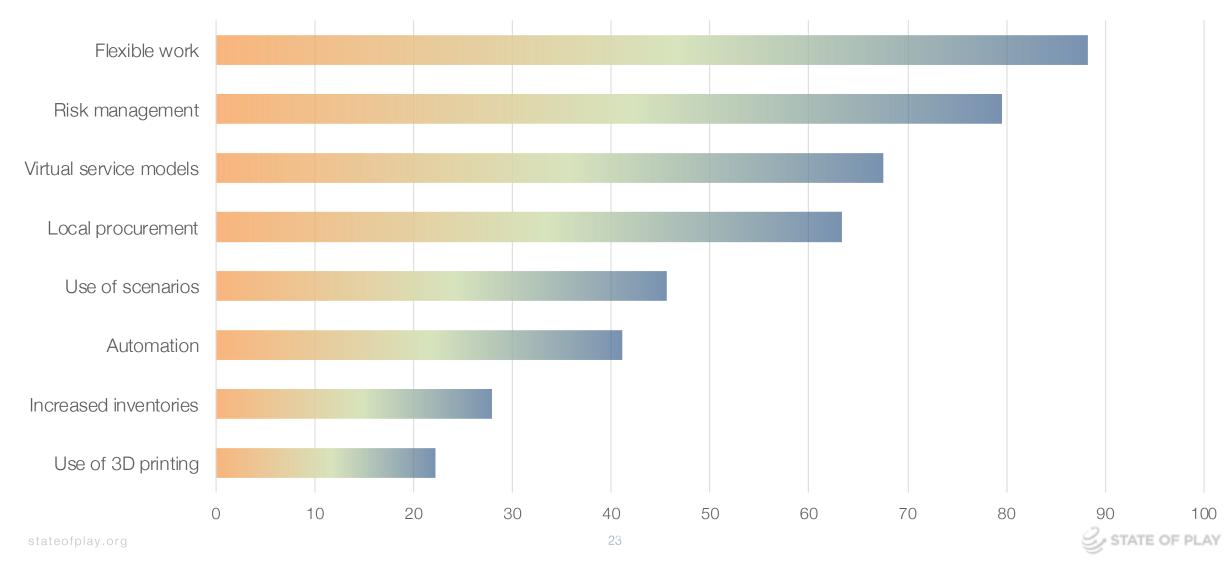

#### Impact on operating models and supply chains

How will this pandemic have lasting impacts on industry operating models and supply chains?