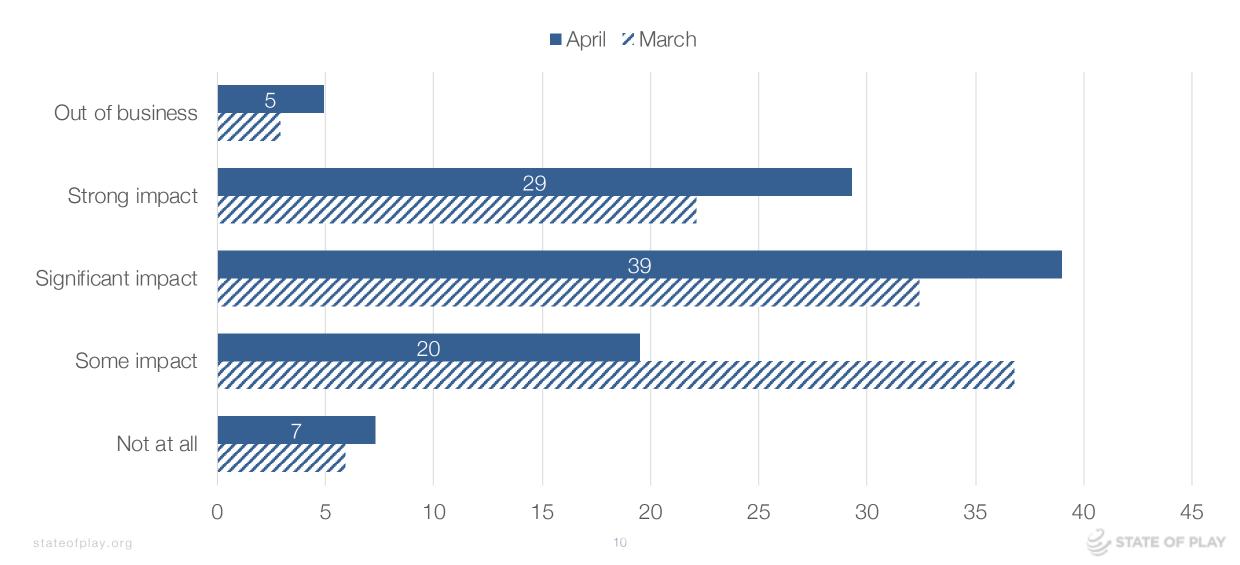

## Level of impact on business

To what extent has your company been impacted by the covid-19 pandemic to date?

#### Level of impact on business

To what extent has your company been impacted by the covid-19 pandemic to date?