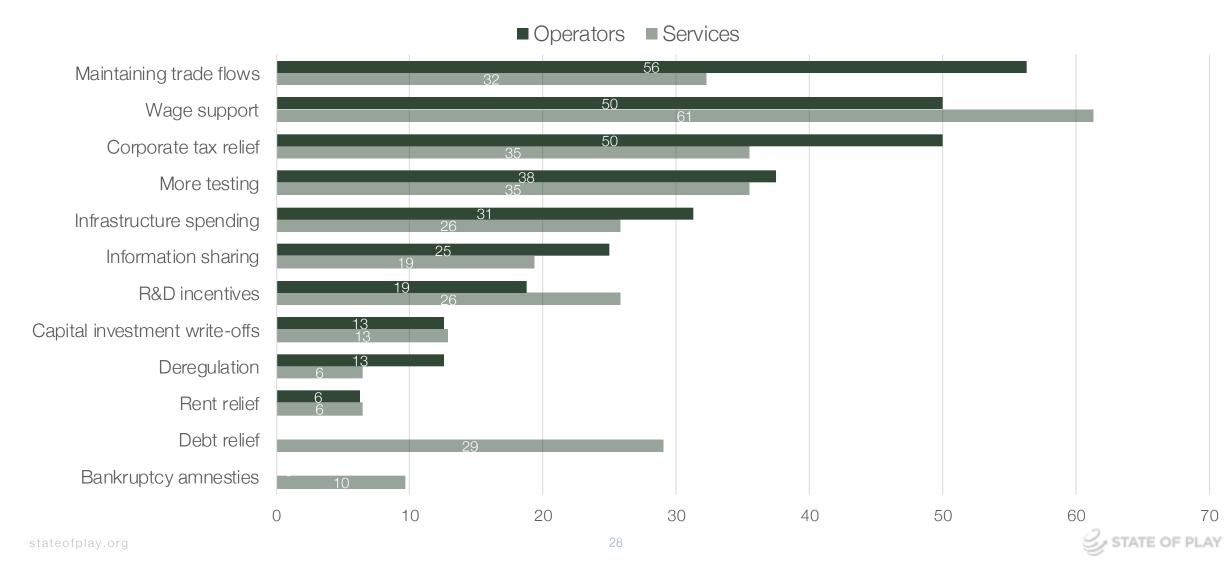

#### Government support – Australia

How should the government of your country help support your business and industry through this crisis?