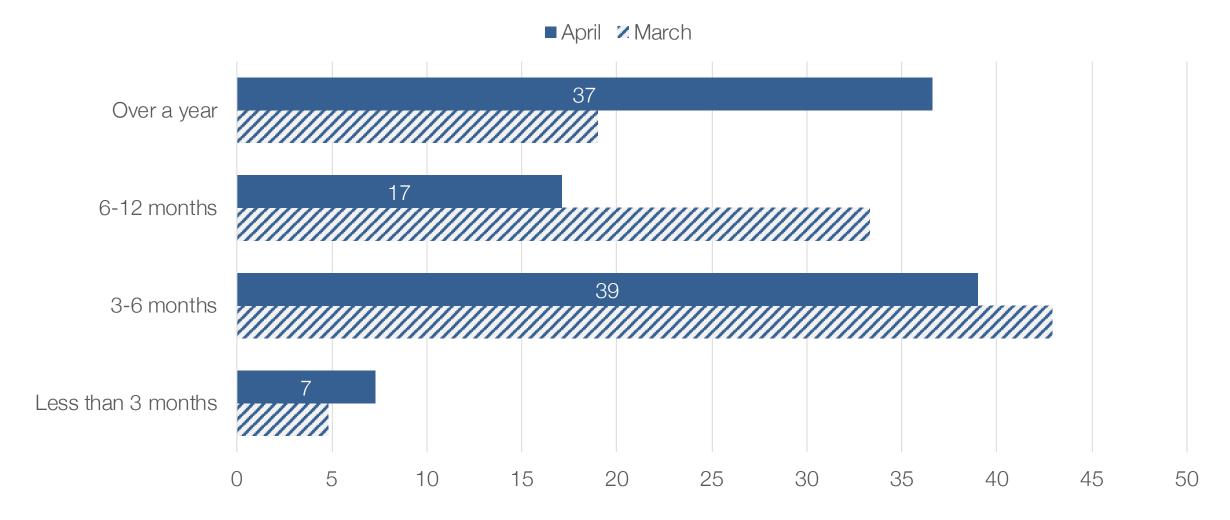

# Expected duration

How long do you expect significant impacts of the pandemic to last in your country?

By % of respondents

20

# Expected duration

How long do you expect significant impacts of the pandemic to last in your country?