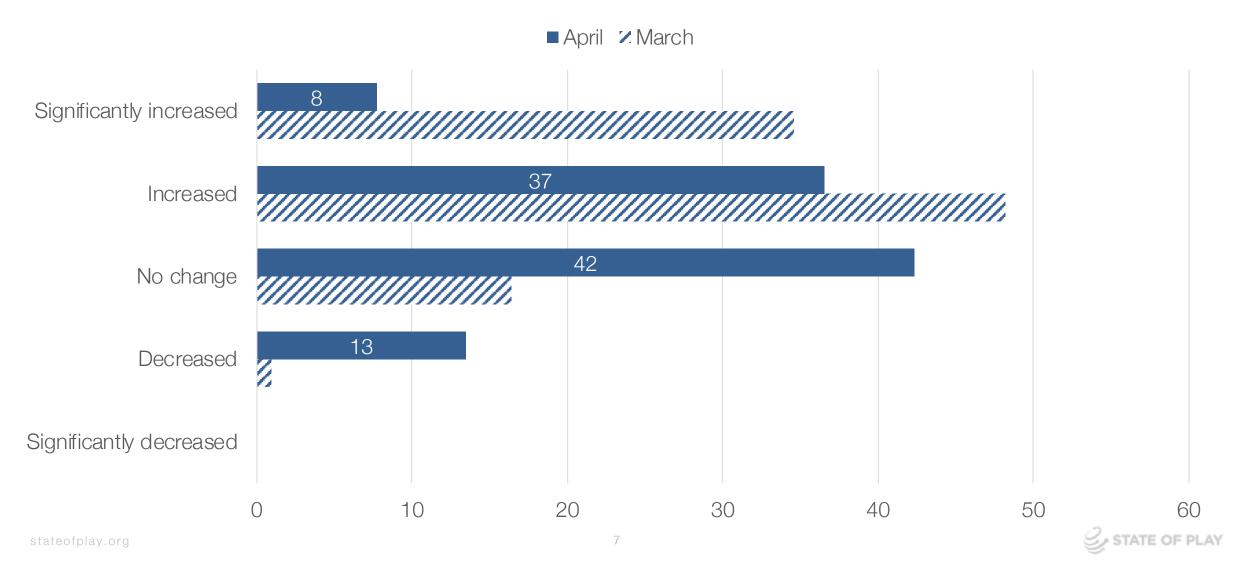

## Change in level of concern – Australia

Has your level of concern increased or decreased in the past week?