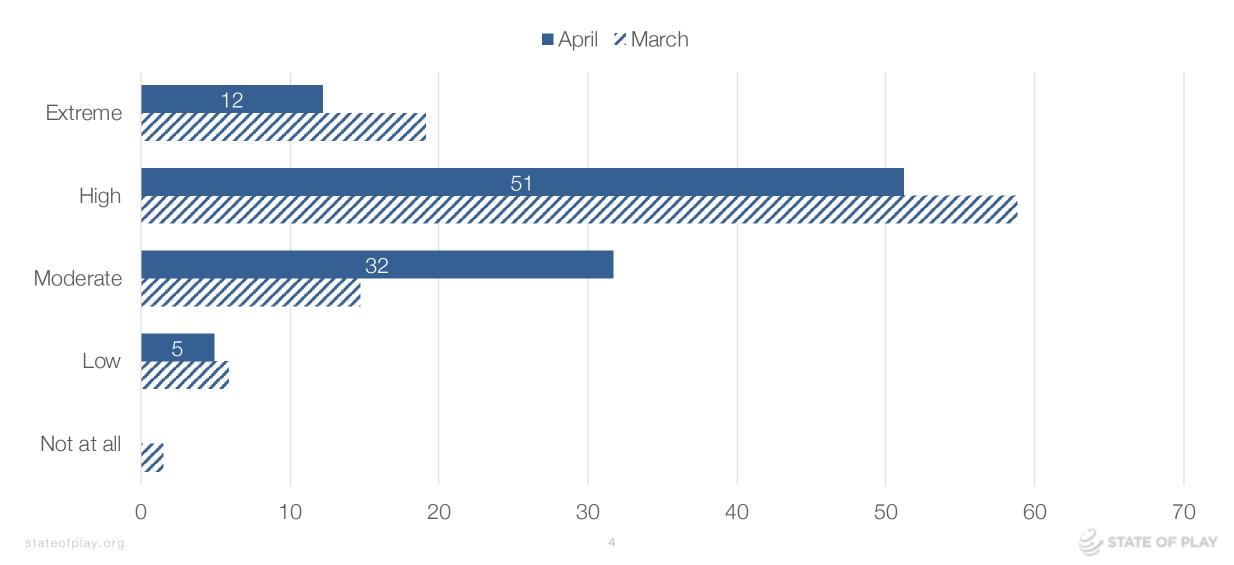

#### Level of concern – Australia

Rate the extent to which you are concerned about the covid-19 pandemic