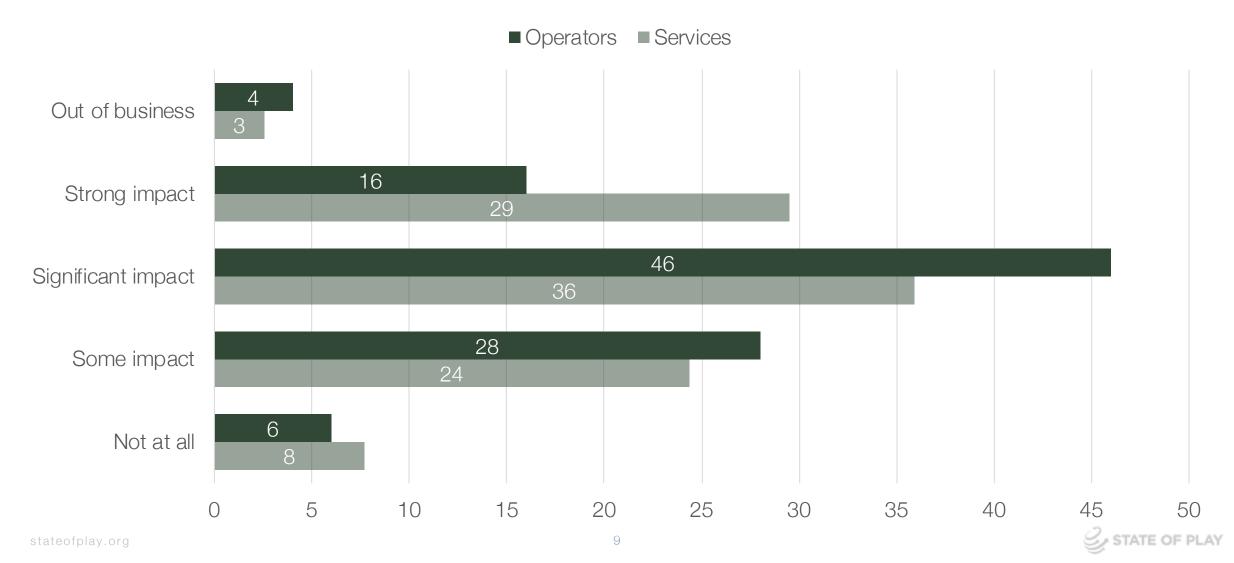

## Level of impact on business – Australia

To what extent has your company been impacted by the covid-19 pandemic to date?