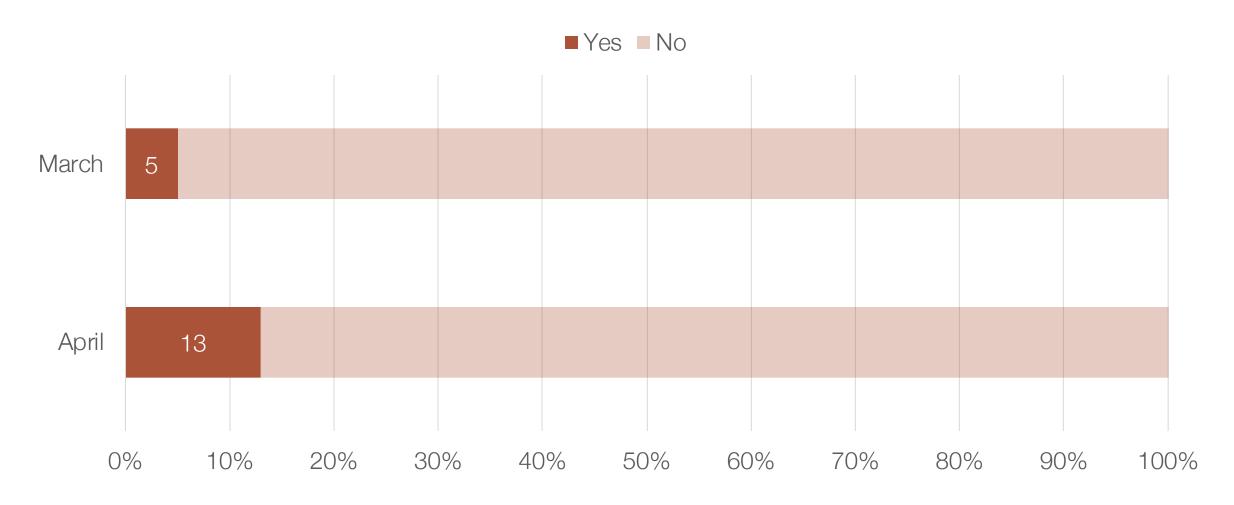

# Critical supply disruption

Are you facing shortages of critical supplies or shipments due to interrupted international supply chains?

By % of respondents with 3 choices

"Ease of procurement from Europe. Ensuring flights and shipping continue"