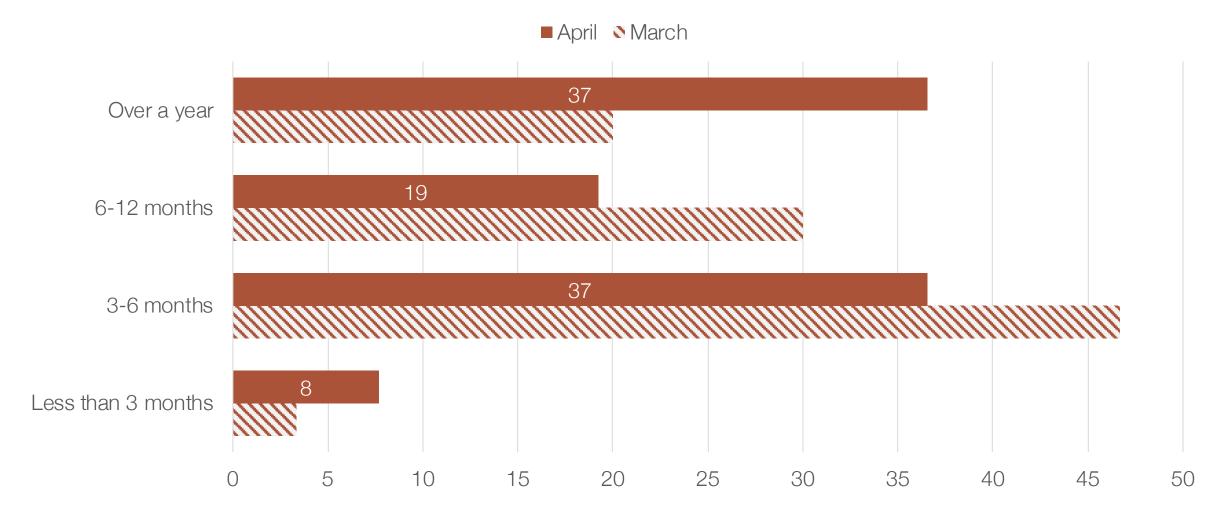

# Expected duration

How long do you expect significant impacts of the pandemic to last in your country?

By % of respondents

20

# Expected duration

How long do you expect significant impacts of the pandemic to last in your country?