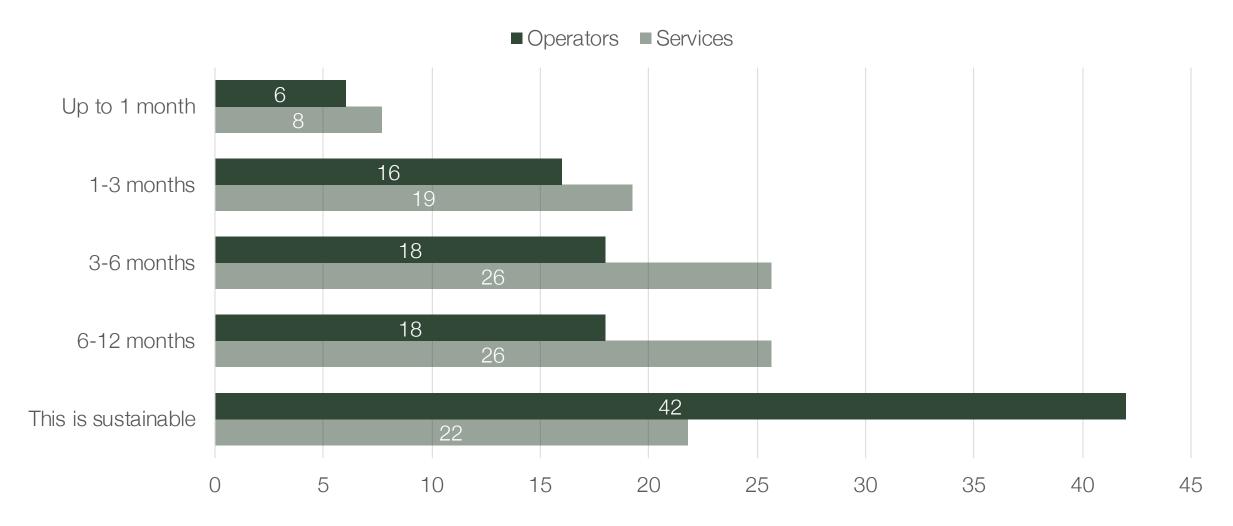

## Sustainability of current situation – Australia

How long can your company continue operating under the current operating conditions?