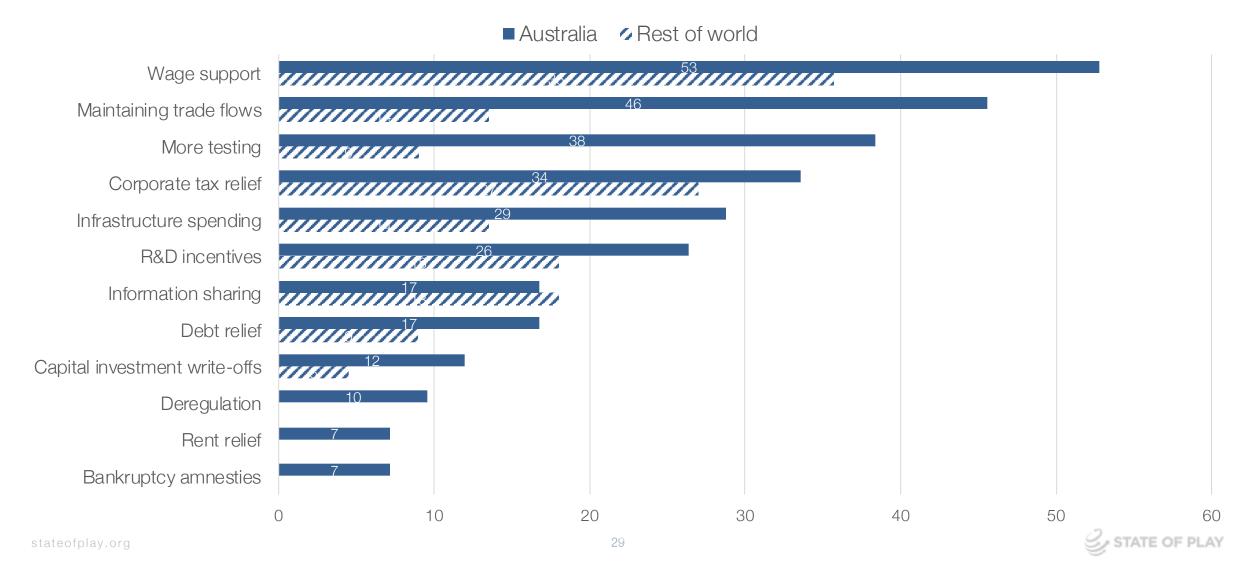

#### Government support – Australia

How should the government of your country help support your business and industry through this crisis?