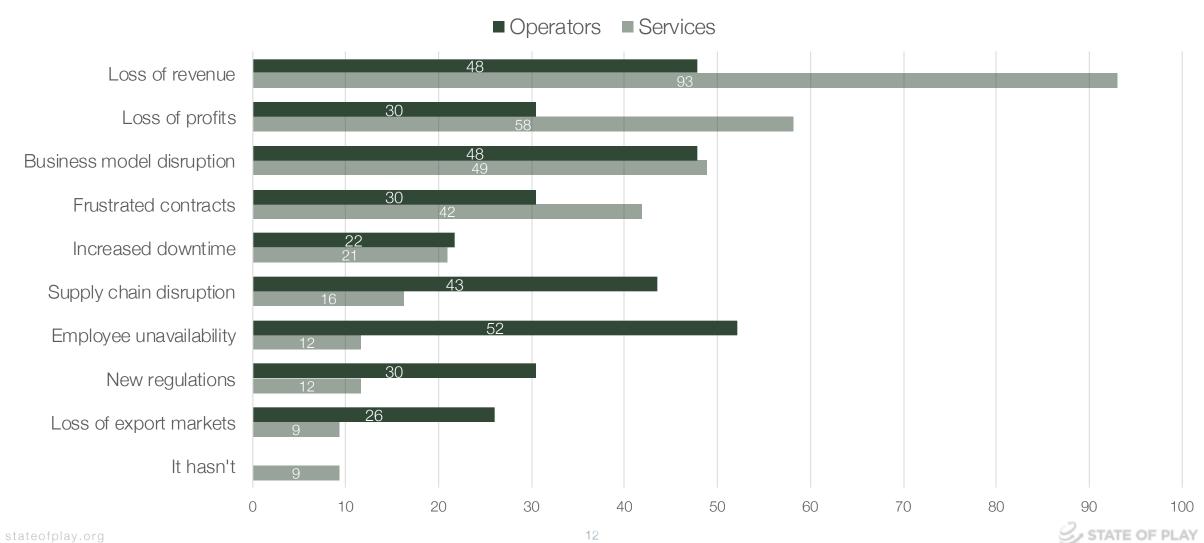

# Change in level of concern

Has your level of concern increased or decreased in the past week?



# Change in level of concern

Has your level of concern increased or decreased in the past week?



## Change in level of concern – Australia

Has your level of concern increased or decreased in the past week?



## Level of impact on business

To what extent has your company been impacted by the covid-19 pandemic to date?



#### Level of impact on business

To what extent has your company been impacted by the covid-19 pandemic to date?



## Level of impact on business – Australia

To what extent has your company been impacted by the covid-19 pandemic to date?



## Impact on business

How has your business been impacted?



# Impact on business

#### How has your business been impacted?



#### Impact on business – Australia

#### How has your business been impacted?



#### Test outcomes

Has anyone at your place of work tested positive for covid-19?



#### Test outcomes

Has anyone at your place of work tested positive for covid-19?



#### Test outcomes – Australia

Has anyone at your place of work tested positive for covid-19?



## Sustainability of current situation

How long can your company continue operating under the current operating conditions?

By % of respondents



17

## Sustainability of current situation

How long can your company continue operating under the current operating conditions?



## Sustainability of current situation – Australia

How long can your company continue operating under the current operating conditions?



# Expected duration

How