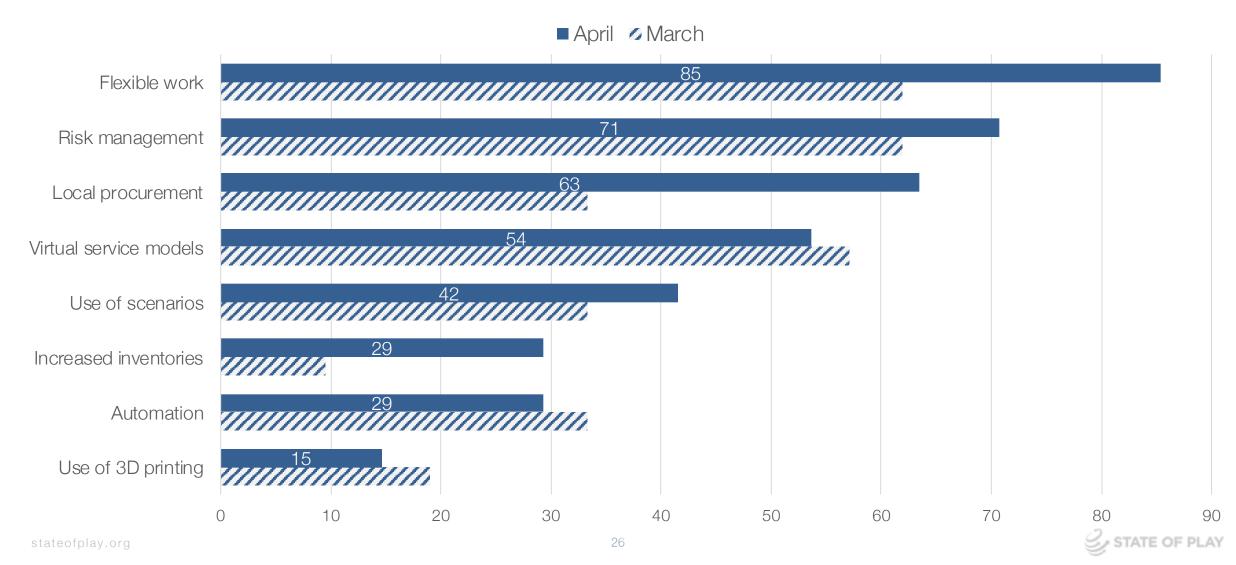

## Impact on operating models and supply chains - Australia

How will this pandemic have lasting impacts on industry operating models and supply chains?